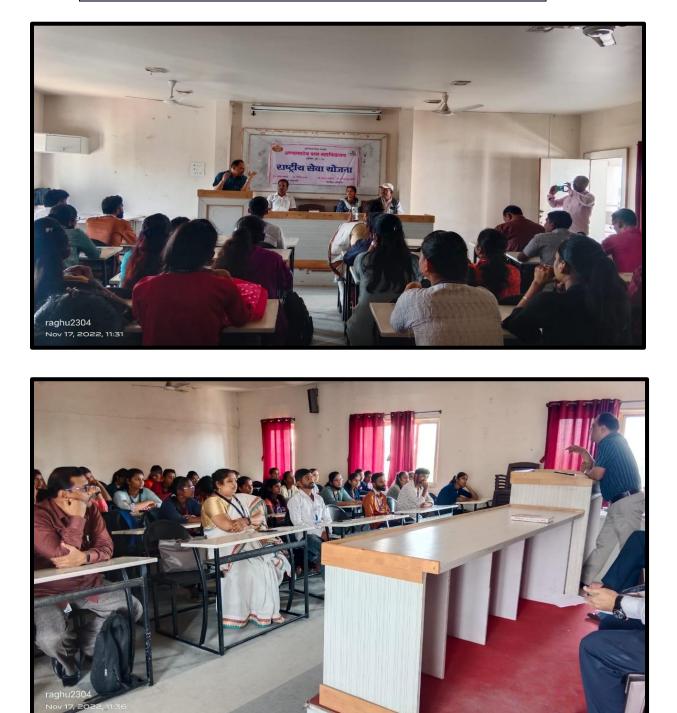

# Pune District Education Association's Annasaheb Magar Mahavidvalava

Hadapsar, Pune-411 028 Ph. : 020-26990376

पुणे जिल्हा शिक्षण मंडळ अण्णासाहेब मगर महाविद्यालय हडपसर राष्ट्रीय सेवा योजना सीपीआर प्रशिक्षण

#### सूचना

महाविद्यायलयातील सर्व विद्यार्थ्यांना सूचित करण्यात येते की राष्ट्रीय सेवा योजना आणि रोटरी क्लब हडपसर यांच्या संयुक्त वतीने दि. 6 ऑक्टोबर 2022 रोजी सकाळी 10.30 वा. सीपीआर (CPR) प्रशिक्षणाचे आयोजन करण्यात आले आहे. प्रसिध्द हृदयरोगतज्ञ डॉ. हसमुख गुजर या विषयावर उपस्थितांना मार्गदर्शन करणार आहेत. यामध्ये हृदयविकाराचा झटका आलेल्या व्यक्तिचे हृदयाचे ठोके पूर्नस्थितीमध्ये आणण्यासाठी केल्या जाणा–या प्राथमिक उपचारांचे प्रशिक्षण विद्यार्थ्यांना देण्यात येणार आहे. तरी राष्ट्रीय सेवा योजनेमध्ये सहभागी सर्व विद्यार्थ्यांनी दि. 6 ऑक्टोबर 2022 रोजी सकाळी 10.30 वा. कॉमर्स हॉलमध्ये उपस्थित रहावे.

# **Program Schedule**

6/ 10/2022

| पुणे f                       | पुणे जिल्हा शिक्षण मंडळाचे                  |                                     |  |  |  |
|------------------------------|---------------------------------------------|-------------------------------------|--|--|--|
| अण्णास                       | ाहेब मग                                     | र महाविद्यालय                       |  |  |  |
|                              | हडपसर                                       |                                     |  |  |  |
| राष्ट्रीय सेवा य             | राष्ट्रीय सेवा योजना, विद्यार्थी विकास मंडळ |                                     |  |  |  |
| आणि                          | रोटरी व                                     | लब इडपसर                            |  |  |  |
| यांच्या संयुक्त वतीने        |                                             |                                     |  |  |  |
| र्स                          | ीपीआर                                       | प्रशिक्षण                           |  |  |  |
|                              |                                             |                                     |  |  |  |
|                              |                                             |                                     |  |  |  |
| स्वागत व प्रास्ताविक         | -                                           | हस्ते मा. प्राचार्य डॉ. पंडित शेळके |  |  |  |
| प्रमुख वक्त्यांचे मार्गदर्शन | -                                           | डॉ. इसमुख गुजर                      |  |  |  |
| आभारप्रदर्शन                 | -                                           | डॉ. सविता कुलकर्णी                  |  |  |  |
| सूत्रसंचालन                  | -                                           | प्रा. नितीन लगड                     |  |  |  |
|                              |                                             |                                     |  |  |  |