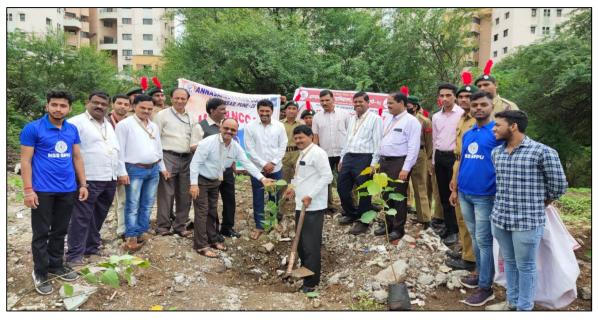

#### रक्तदान व आरोग्य शिबीर

पुणे जिल्हा शिक्षण मंडळाचे अध्यक्ष मा. अजितदादा पवार यांच्या वाढदिवसानिमित्त अण्णासाहेब मगर महाविद्यालय हडपसर येथे राष्ट्रीय सेवा योजना यांच्या वतीने स्क्तदान शिबीर व राष्ट्रीय छात्र सेनेच्या वतीने आरोग्य शिबीराचे आयोजन करण्यात आले होते. आर. जी. घोलप मेमोरियल ब्लड बॅंक आणि थालसेमिया सेंटरच्या सहकार्याने रक्तदान पिबीर आणि युनिकेअर हेल्थ सेंटरच्या वतीने आरोग्य शिबीराचे आयोजित करण्यात आले होते. यावेळी प्रमुख पाहुणे डॉ. शंतनु जगदाळे महाविद्यालयाचे प्राचार्य डॉ. पंडीत शेळके, उपप्राचार्य डॉ. भाऊसाहेब बेंदे, व्होकेशनल कोर्सचे उपप्राचार्य प्रा. अनिल जगताप, रा.से.यो. जिल्हा समन्ययक डॉ. सविता कुलकर्णी, कार्यक्रम अधिकारी डॉ. किरण रणदिये, प्रा. नितीन लगड, एन.सी.सी ऑफिसर लेफ्टनंट प्रा. धिरज देशमुख उपस्थित होते.

कार्यक्रमाच्या सुरवातीला उपस्थितांपी संवाद साधताना डॉ. शंतनु जगदाळे यांनी रक्तदान हे सर्वात मोठे कार्य असून विद्यार्थ्यांनी रक्तदान करावे असे आवाहन केले. महाविद्यालयाचे प्राचार्य डॉ. पंढीत शेळके यांनी विद्यार्थ्यांनी रक्तदान शिबीराला दिलेला प्रतिसाद पाहून त्यांचे कौतुक केले. यावेळी 60 विद्यार्थ्यांनी रक्तदान केले. यामध्ये विद्यार्थी, प्राध्यापक, प्राध्यापकेतर सेवक यांचा समावेश होता. यानंतर रक्तदान केलेल्या विद्यार्थ्यांना उपस्थित मान्यवरांच्या हस्ते प्रशस्तिपत्रक देण्यात आले. तसेच महाविद्यालयातील प्राध्यापक व इतर सेवकांची आरोग्य तपासणी करण्यात आली. यावेळी 80 लोकांची आरोग्य तपासणी करण्यात आली. युनिकेक्षर हेल्थ सेंटरचे डॉ. जितेंद्र दोश, डॉ. भाग्यश्री कांबळे, डॉ.सविता दुधाणे यांनी त्यांच्या सहकान्याच्या सहकार्यांने आरोग्य तपासणी केली.

या कार्यक्रमाचे नियोजन ठॉ. सविता कुलकर्णी, प्रा. नितीन लगठ, ठॉ. किरण रणदिवे, प्रा. धिरज देश्मुख यांनी महाविद्यालयाचे प्राचार्य ठॉ. पंठीत रेळके यांच्या मार्गदर्शनाखाली आणि तेजस गाठे, संतोष पवार, सुशिल निकम, अमर सकपाळ, अशोक कुठके, सायली यांच्या सहकार्याने करण्यात आले. 'Blood Donation' Camp Report Date: 24/07/2020