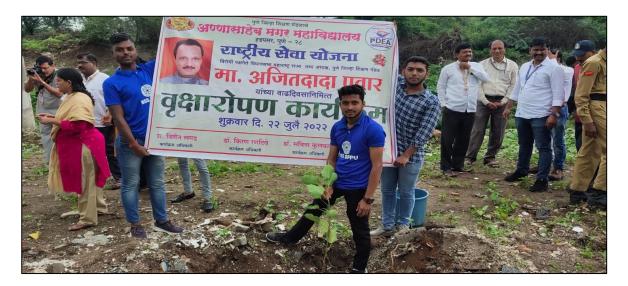

#### रक्तदान व आरोग्य शिबीर

पुणे जिल्हा शिक्षण मंडळाचे अध्यक्ष मा. अजितदादा पवार यांच्या वाढदिवसानिमित्त अण्णासाहेब मगर महाविद्यालय हडपसर येथे राष्ट्रीय सेवा योजना यांच्या वतीने स्क्तदान शिबीर व राष्ट्रीय छात्र सेनेच्या वतीने आरोग्य शिबीराचे आयोजन करण्यात आले होते. आर. जी. घोलप मेमोरियल ब्लड बॅंक आणि थालसेमिया सेंटरच्या सहकार्याने रक्तदान पिबीर आणि युनिकेअर हेल्थ सेंटरच्या वतीने आरोग्य शिबीराचे आयोजित करण्यात आले होते. यावेळी प्रमुख पाहुणे डॉ. शंतनु जगदाळे महाविद्यालयाचे प्राचार्य डॉ. पंडीत शेळके, उपप्राचार्य डॉ. भाऊसाहेब बेंदे, व्होकेशनल कोर्सचे उपप्राचार्य प्रा. अनिल जगताप, रा.से.यो. जिल्हा समन्ययक डॉ. सविता कुलकर्णी, कार्यक्रम अधिकारी डॉ. किरण रणदिये, प्रा. नितीन लगड, एन.सी.सी ऑफिसर लेफ्टनंट प्रा. धिरज देशमुख उपस्थित होते.

कार्यक्रमाच्या सुरवातीला उपस्थितांपी संवाद साधताना डॉ. शंतनु जगदाळे यांनी रक्तदान हे सर्वात मोठे कार्य असून विद्यार्थ्यांनी रक्तदान करावे असे आवाहन केले. महाविद्यालयाचे प्राचार्य डॉ. पंढीत शेळके यांनी विद्यार्थ्यांनी रक्तदान शिबीराला दिलेला प्रतिसाद पाहून त्यांचे कौतुक केले. यावेळी 60 विद्यार्थ्यांनी रक्तदान केले. यामध्ये विद्यार्थी, प्राध्यापक, प्राध्यापकेतर सेवक यांचा समावेश होता. यानंतर रक्तदान केलेल्या विद्यार्थ्यांना उपस्थित मान्यवरांच्या हस्ते प्रशस्तिपत्रक देण्यात आले. तसेच महाविद्यालयातील प्राध्यापक व इतर सेवकांची आरोग्य तपासणी करण्यात आली. यावेळी 80 लोकांची आरोग्य तपासणी करण्यात आली. युनिकेक्षर हेल्थ सेंटरचे डॉ. जितेंद्र दोश, डॉ. भाग्यश्री कांबळे, डॉ.सविता दुधाणे यांनी त्यांच्या सहकान्याच्या सहकार्यांने आरोग्य तपासणी केली.

या कार्यक्रमाचे नियोजन ठॉ. सविता कुलकर्णी, प्रा. नितीन लगठ, ठॉ. किरण रणदिवे, प्रा. धिरज देश्मुख यांनी महाविद्यालयाचे प्राचार्य ठॉ. पंठीत रेळके यांच्या मार्गदर्शनाखाली आणि तेजस गाठे, संतोष पवार, सुशिल निकम, अमर सकपाळ, अशोक कुठके, सायली यांच्या सहकार्याने करण्यात आले. 'Blood Donation' Camp Report Date: 24/07/2020