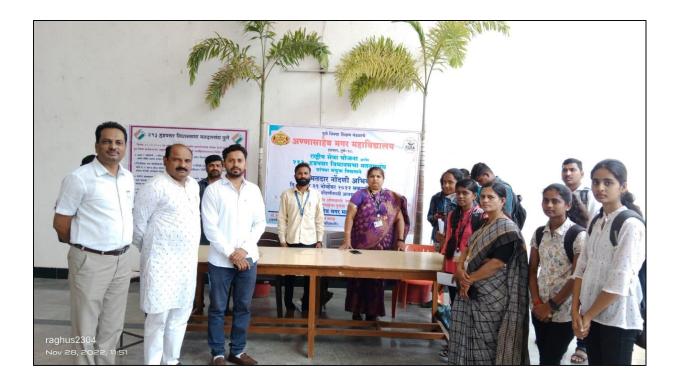

# Gender Sensitivity Awareness' Program at Baya Karve Stree Shikshan & Research Centre Pune' Notice 07/02/2022

दि. 5 फेब्रुवारी 2022

# सूचना

राष्ट्रीय सेवा योजनेतील सर्व विद्यार्थ्याना सूचित करण्यात येते की पुणे जिल्हा शिक्षण मंडळाचे अण्णासाहेब मगर महाविद्यालय आणि महर्षी कर्वे स्त्री शिक्षण संस्थेचे बाया कर्वे स्त्री अभ्यास आणि संशोधन केंद्र यांच्या वतीने सोमवार दि. 7 फेब्रुवारी 2022 रोजी दुपारी 1 वाजता लिंगभाव संवेदनशीलता जाणीव जागृती अभियान अंतर्गत लिंगभाव संवेदनशीलता जाणीव जागृती या विषयावरील व्याख्यानाचे आयोजन करण्यात आले आहे. सदर व्याख्यान ऑनलाईन होणार असून त्याची लिंक कार्यक्रमाआधी दिली जाईल. तरी सर्व विद्यार्थ्यांनी या व्याख्यानास उपस्थित रहावे.

# Gender Sensitivity Awareness' Program at Baya Karve Stree Shikshan & Research Centre Pune' Report 07/02/2022

अण्णासाहेब मगर महाविद्यालयात लिंगभाव संवेदनशीलता जाणीव जागृती या विषयावरील व्याख्यानाचे आयोजन

पुणे जिल्हा शिक्षण मंडळाच्या अण्णासाहेब मगर महाविद्यालय राष्ट्रीय सेवा योजना आणि महर्षी कर्वे स्त्री शिक्षण संस्थेचे बाया कर्वे स्त्री शिक्षण आणि संशोधन केंद्र यांच्या वतीने लिंगभाव संवेदनशीलता जाणीव-जागृती या विषयावरील व्याख्यानाचे आयोजन करण्यात आले यासाठी बाया कर्वे स्त्री शिक्षण संस्थेच्या सौ रश्मी पटवर्धन, डॉ. स्वाती रानडे उपस्थित होत्या. यावेळी महाविद्यालयाचे प्राचार्य डॉ. पंडित शेळके राष्ट्रीय सेवा योजना जिल्हा समन्वयक डॉ. सविता कुलकर्णी, प्रा. नितीन लगड उपस्थित होते. कार्यक्रमाच्या सुरुवातीला प्रस्तावना करताना महाविद्यालयाचे प्राचार्य पंडित शेळके यांनी अशा विषयांची गरज असल्याचे सांगितले. प्रत्येक वेळी स्त्री आणि पुरुष तसेच वागले पाहिजे किंवा असेच केले पाहिजे असा विचार केला जातो परंतु स्त्री-पुरुष यांच्या मध्ये शारीरिक भिन्नता असून त्यांच्याकडे बघण्याचा समाजाचा दृष्टिकोन वैशिष्ट्यपूर्ण असतो यामध्ये बदल व्हावा, हि भिन्नता एकमेकांना पूरक ठरावी आणि विकासाला मदत व्हावी यासाठी या उपक्रमाचे आयोजन केल्याचे सांगितले. आता तर स्त्री-पुरुष या बरोबरच ट्रान्सजेंडर याचाही विचार केला जातो आणि म्हणूनच विद्यार्थ्यांनी अशा सर्व दृष्टीने विचार करावा. या कार्यक्रमाचे आयोजन केल्याचे यांनी कौतुक केले.