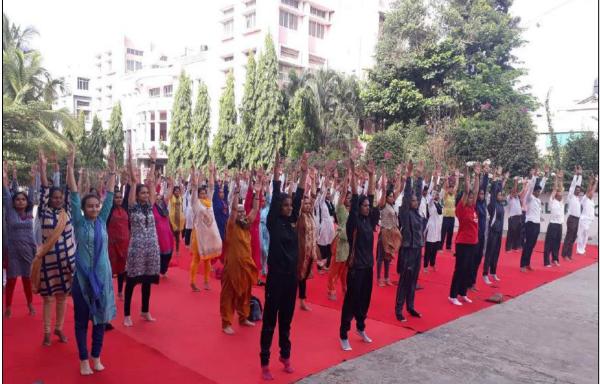

# Date:21/06/2019

दि. 17/06/2019

# सूचना

महाविद्यालयातील सर्व कनिश्ठ, वरिष्ठ, व्होकेशनल अभ्यासकम विभाग, ग्रंथालय आणि कार्यालयातील शिक्षक व शिक्षकेतर कर्मचारी यांना सूचित करण्यात येते की, दि. 21 जून 2019 रोजी जागतिक योग दिनानिमित्त महाविद्यालयातील राष्ट्रीय सेवा योजना व किडा विभागाच्या वतीने सकाळी 7.30 ते 8.30 या वेळेत योगाभ्यासाचे आयोजन करण्यात आले आहे. तरी जागतिक योग दिन साजरा करण्यासाठी सर्वांनी मंगळवार दि. 21 जून 2019 रोजी सकाळी 7. 30 वा. महाविद्यालयात उपस्थित रहावे.

# 'Physical Fitness 'Awareness Photographs

Date:21/06/2019