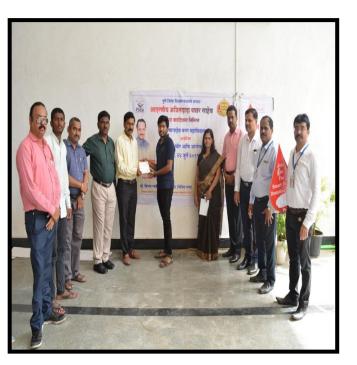

कार्यक्रमाच्या सुरवातीला उपस्थितांपी संवाद साधताना डॉ. शंतनु जगदाळे यांनी रक्तदान हे सर्वात मोठे कार्य असून विद्यार्थ्यांनी रक्तदान करावे असे आवाहन केले. महाविद्यालयाचे प्राचार्य डॉ. पंढीत शेळके यांनी विद्यार्थ्यांनी रक्तदान शिबीराला दिलेला प्रतिसाद पाहून त्यांचे कौतुक केले. यावेळी 60 विद्यार्थ्यांनी रक्तदान केले. यामध्ये विद्यार्थी, प्राध्यापक, प्राध्यापकेतर सेवक यांचा समावेश होता. यानंतर रक्तदान केलेल्या विद्यार्थ्यांना उपस्थित मान्यवरांच्या हस्ते प्रशस्तिपत्रक देण्यात आले. तसेच महाविद्यालयातील प्राध्यापक व इतर सेवकांची आरोग्य तपासणी करण्यात आली. यावेळी 80 लोकांची आरोग्य तपासणी करण्यात आली. युनिकेक्षर हेल्थ सेंटरचे डॉ. जितेंद्र दोश, डॉ. भाग्यश्री कांबळे, डॉ.सविता दुधाणे यांनी त्यांच्या सहकान्याच्या सहकार्यांने आरोग्य तपासणी केली.

या कार्यक्रमाचे नियोजन ठॉ. सविता कुलकर्णी, प्रा. नितीन लगठ, ठॉ. किरण रणदिवे, प्रा. धिरज देश्मुख यांनी महाविद्यालयाचे प्राचार्य ठॉ. पंठीत रेळके यांच्या मार्गदर्शनाखाली आणि तेजस गाठे, संतोष पवार, सुशिल निकम, अमर सकपाळ, अशोक कुठके, सायली यांच्या सहकार्याने करण्यात आले. 'Blood Donation' Camp Report Date: 24/07/2020