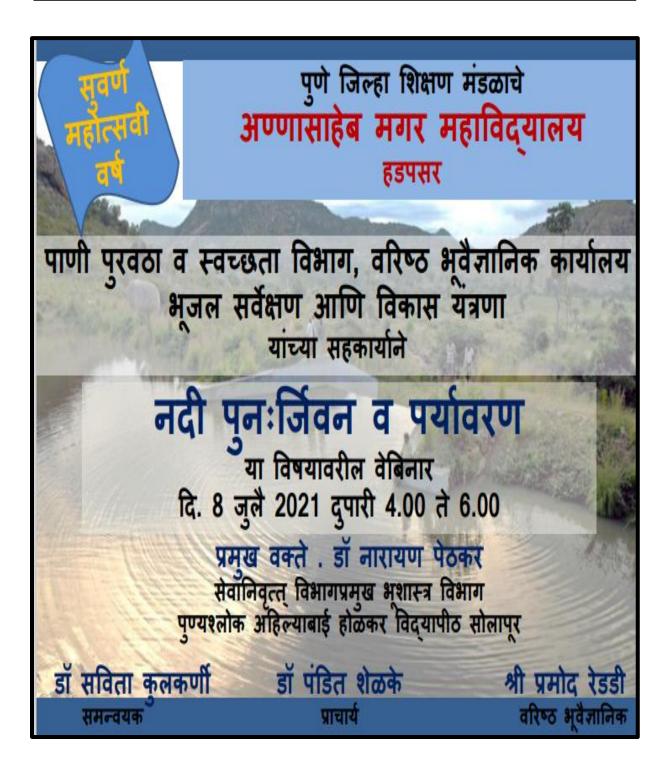

णि अनेक बेटे पाण्याखााली जातील. त्यामुळे वृक्षारोपणाची गरज असल्याचे त्यांनी सांगितले.

यानंतर उपस्थित मान्यवरांच्या हस्ते मगरपट्टा, मगर उद्यान या ठिकाणी कॅनॉलच्या कडेने 100 पिंपळाच्या रोपांची लागवड करण्यात आली. यासाठी राष्ट्रीय सेवा योजना, विद्यार्थी विकास मंडळ आणि राष्ट्रीय छात्र सेनेच्या विद्यार्थ्यांनी सहकार्य केले. यावेळी 70 विद्यार्थी उपस्थित असून विद्यार्थ्यांच्या हस्तेही वृक्षारोपण करण्यात आले. या कार्यक्रमाचे नियोजन प्रा. अनिल जगताप, डॉ. प्रशांत मुळे, डॉ. सविता कुलकर्णी, डॉ. धीरज देशमुख, प्रा. नितीन लगड, प्रा. अनिल गाडेकर यांनी महाविद्यालयाचे प्राचार्य डॉ. पंडित शेळके यांच्या मार्गदर्शनाखाली केले. 'River Revitalization' and Environment for Ground Water Conservation Awareness 'River Revitalization' and Environment for Ground Water Conservation Awareness Program Schedule 08/07/2021



#### 'River Revitalization' and Environment for Ground Water Conservation Awareness Notice 08/07/2021

७ जुलै २०२१

#### सूचना

राष्ट्रीय सेवा योजना, पाणी पुरवठा आणि स्वच्छता विभाग,वरीष्ठ भूवैज्ञानिक विभाग, भूजल सर्वेक्षण आणि विकास यंत्रणा यांच्या वतीने उद्या दि ८ जुलै २०२१ रोजी दु. ४ ते ६ या वेळेत वेबिनारचे आयोजन करण्यात आले आहे. आपण सर्वांनी या वेबिनारमध्ये सहभागी व्हायचे आहे.

13 वा वेबिनार नदी पुनःर्जिवन व पर्यावरण

दिनांक : 08 जुलै 2021

बेळ : 16.00 ते 18.00 वा.

वेबिनार लिंक:https://meet.google.com/puw-eggg-rz

Dr. Pandit Shelke PRINCIPAL Annasaheb Magar Mahavidyalaya Hadapsar, Pune-411028.

Sohuber Dr. Savita Kulkarni

#### 'River Revitalization' and Environment for Ground Water Conservation Awareness Attendance 08/07/2021

## Daily Attendance Report for webinar---groundwater-surv