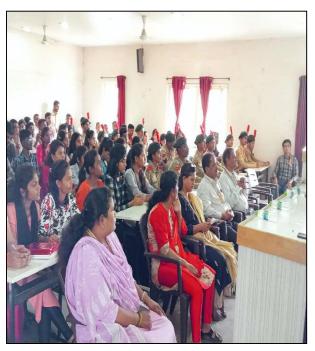

# Gender Sensitivity Awareness' Program at Baya Karve Stree Shikshan & Research Centre Pune' Notice 07/02/2022

दि. 5 फेब्रुवारी 2022

# Gender Sensitivity Awareness' Program at Baya Karve Stree Shikshan & Research Centre Pune' Report 07/02/2022

अण्णासाहेब मगर महाविद्यालयात लिंगभाव संवेदनशीलता जाणीव जागृती या विषयावरील व्याख्यानाचे आयोजन

पुणे जिल्हा शिक्षण मंडळाच्या अण्णासाहेब मगर महाविद्यालय राष्ट्रीय सेवा योजना आणि महर्षी कर्वे स्त्री शिक्षण संस्थेचे बाया कर्वे स्त्री शिक्षण आणि संशोधन केंद्र यांच्या वतीने लिंगभाव संवेदनशीलता जाणीव-जागृती या विषयावरील व्याख्यानाचे आयोजन करण्यात आले यासाठी बाया कर्वे स्त्री शिक्षण संस्थेच्या सौ रश्मी पटवर्धन, डॉ. स्वाती रानडे उपस्थित होत्या. यावेळी महाविद्यालयाचे प्राचार्य डॉ. पंडित शेळके राष्ट्रीय सेवा योजना जिल्हा समन्वयक डॉ. सविता कुलकर्णी, प्रा. नितीन लगड उपस्थित होते. कार्यक्रमाच्या सुरुवातीला प्रस्तावना करताना महाविद्यालयाचे प्राचार्य पंडित शेळके यांनी अशा विषयांची गरज असल्याचे सांगितले. प्रत्येक वेळी स्त्री आणि पुरुष तसेच वागले पाहिजे किंवा असेच केले पाहिजे असा विचार केला जातो परंतु स्त्री-पुरुष यांच्या मध्ये शारीरिक भिन्नता असून त्यांच्याकडे बघण्याचा समाजाचा दृष्टिकोन वैशिष्ट्यपूर्ण असतो यामध्ये बदल व्हावा, हि भिन्नता एकमेकांना पूरक ठरावी आणि विकासाला मदत व्हावी यासाठी या उपक्रमाचे आयोजन केल्याचे सांगितले. आता तर स्त्री-पुरुष या बरोबरच ट्रान्सजेंडर याचाही विचार केला जातो आणि म्हणूनच विद्यार्थ्यांनी अशा सर्व दृष्टीने विचार करावा. या कार्यक्रमाचे आयोजन केल्याचे यांनी कौतुक केले.