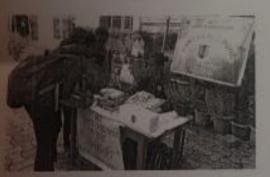

# Self Defence Training at Pimpri Sandas Notice Date :21/01/2020

# 1. 'Self -Defence Training' at Pimpri Sandas Photograph Date :21/01/2020

Pune District Education Association

Annasaheb Magar College

Hadapsar

Self Defense workshop for girls

Pimpri Sandas

'Self Defence Training' at Pimpri Sandas Photograph Date :21/01/2020

# स्व संरक्षण प्रशिक्षण

पिंपरी सांडस गावातील माध्यमिक शाळेतील 7 ते 9 वीच्या विद्यार्थिनी व शिबीरातील स्वयंसेविका यांच्यासाठी स्व संरक्षण प्रशिक्षण घेण्यात आले. हे प्रशिक्षण देण्यासाठी कराटे ब्लॅक बेल्ट कुमारी उमा काळे, निशा गुप्ता व तिच्या सहकारी उपस्थित होत्या. यावेळी त्यांनी विद्यार्थिनींना कराटेच्या साध्या सोप्या स्टेप शिकविल्या. तसेच आपल्याला कोणी छेडले, बसमध्ये धक्का दिला, मागून ओढणीने गळा पकडला तर अशा वेळी काय करायचे हे प्रात्यक्षिक करून दाखविले. कोणी आपला हात पकडता तर तसा हात सोडवणे अवघड असते पण अशावेळी सहजपण आपण सुटून त्याला प्रतिकार कसा करावा यासाठीचे प्रात्यक्षिक करून घेतले. यावेळी माध्यमिक ष्शाळेतील 150 विद्यार्थिनी व शिबीरातील 50 विद्यार्थिनी उपस्थित होत्या. यावेळी महाविद्यालयाच्या शिक्षिका सौ. कांबळे यांनी प्रशिक्षकांचे आभार मानले. माध्यमिक शाळेतील विद्यार्थिनींनी खूप कमी वेळात आपल्याला अशा स्टेप शिकविल्या आणि त्या गरजेचा असल्याचे मत व्यक्त केले. 'Gender Sensitivity Awareness' program at Baya Karve Stree Shikshan & Research Centre Pune