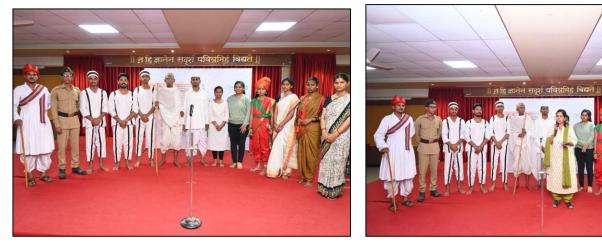

#### Attendance

| 86  | Bihade Pooja<br>Par Douga          | Risale M                    |
|-----|------------------------------------|-----------------------------|
| 87  | CANDON D. Long                     | B. Pauror                   |
| 88  | Anne Ahubhan                       | P-he .                      |
| 89  | Manage Naubhau                     | Aprisale Vinto              |
| 90  | More Survit Suril                  | seme.                       |
| 91  | Khade Bhaskan R                    | B.B. Khaele                 |
| 92  | Umi Dipak Bhagwan                  | · Aini ·                    |
| 93  | Hingane Shouddha                   | flinganes                   |
| 94  | Shelke Pooja. N                    | foju :                      |
| 95  | Chavan Radha M                     | Rothinshara                 |
| 96  | Dhawan Balkrishna                  | Barkirshea D<br>Govellantin |
| 97  | Takwale Shivanjali H.              | Shivanjal                   |
| 98  | Thorat Vaishali B                  | Thoract                     |
| 99  | Jadhav Amol. D                     | Arsableur.                  |
| 100 |                                    |                             |
| 101 | Ghadge Priyanka<br>Deutade Varbhau | Fethodaje<br>Vrisbhen -     |
| 102 | Chaudhari Priyanka.                | Thandhim                    |

Photographs

Date : 7/12/ 2018

Inauguration of 'Dive Ghat' Cleaning Activity

Active participation of NSS Volunteers in Cleaning activity 76

News Published in 'Daily Sakal'

## Distribution of Ecofriendly Plate -Nirmal Wari