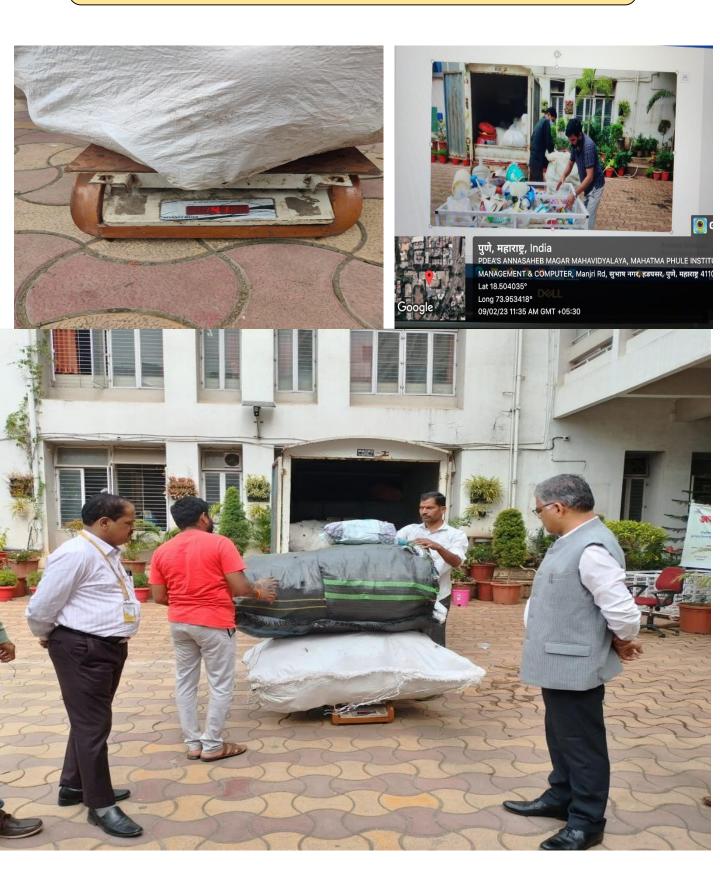

# Street Play: COVID-19 Vaccination Awareness Photographs 2/11/2021

# Street Play: 'COVID-19 Vaccination Awareness' Report 2/11/2021

पथनाटय हा समाजापर्यंत संदश पोचविण्याचा परिणामकारक मार्ग असून विद्यार्थ्यांनी पथनाटयाद्वारे हे काम करावे यासाठी विद्यार्थ्यांना प्रशिक्षण देण्याच्या उद्देशाने पुणे जिल्हा शिक्षण मंडळाच्या अण्णासाहेब मगर महाविद्यालय हडपसर येथील राष्टोय सेवा योजनेच्या विद्यार्थ्यांसाठी पथनाटय प्रशिक्षण कार्यशाळेचे आयोजन करण्यात आले होते. या कार्यक्रमासाठी प्रमुख मार्गदर्शक म्हणून सावित्रीबाई फुले पुणे विद्यापीठाचे श्री. स्वामीराज भिसे उपस्थित होते. तसेच महाविद्यालयाचे प्राचार्य डॉ. पंडीत शेळके, राष्टोय सेवा योजना जिल्हा समन्वयक डॉ. सविता कुलकर्णी, कार्यक्रम अधिकारी डॉ. किरण रणदिवे, प्रा. नितीन लगड उपस्थित होते.

कार्यश्राळेचे उद्घाटन उपस्थितांच्या हस्ते दीपप्रज्वलन आणि प्रतिमापूजनाने करण्यात आले. कार्यक्रमाचे प्रास्ताविक करताना राष्टोय सेवा योजनेच्या अंतर्गत विविध प्रकारच्या कार्यक्रमाचे आयोजन करता येते आणि आपल्या आवडीनुसार काम करता यते. कमी खर्चात, कमी वेळात आपले म्हणणे लोकांपर्यंत पोचविण्याचा हा मार्ग असून विद्यार्थ्यांनी ही कला शिकून घ्यावी असे आवाहन त्यांनी विद्यार्थ्यांना केले.

महाविद्यालयाचे प्राचार्य डॉ. पंडीत शेळके यांनी अशा प्रकारचा उपयुक्त कार्यकम आयोजित केल्याबद्दल आनंद व्यक्त केला. श्री. स्वामीराज भिसे यांना आवाजाचा ठेवा लाभला असून त्यांचे संघटन उत्तम आहे. पुणे विद्यापीठातील विद्यार्थी मोठया प्रमाणावर सांस्कृतिक स्पर्धांमध्ये सहभागी होण्याचे आणि अनेक वर्ष चॅमिपियनशिप मिळवून देण्यात स्वामीराज भिसे यांचा मोठा सहभाग असल्याचे त्यांनी व्यक्त केले. विद्यार्थ्यांनो मिळालेल्या संधीचा जास्तीत जास्त उपयोग करून विविध विषयावरील पथनाटय तयार करावीत असे आवाहन विद्यार्थ्यांना केले.

श्री. स्वामीराज भिसे यांनी सुरवातीला पथनाटय म्हणजे काय हे सांगताना डोंबान्याचा खेळ, गारूडयाचा खेळ, नंदीबैल यासारख्या खेळांची उदाहरणे देऊन हे खेळ बघण्यासाठी लोक गर्दी करतात कारण त्याला एक प्रकारचा नाद असतो. पथनाटयाची माहिती देतानाच विद्यार्थ्यांनी नेहमी मोकळे व्हावे आणि त्यासाठी खळखळून हसावे असे सांगितले. पथनाटयासाठी आवाज आणि एखादे वाद्य याचा वापर केल्यास लोकांचा उत्तम प्रतिसाद मिळतो. पथनाटय