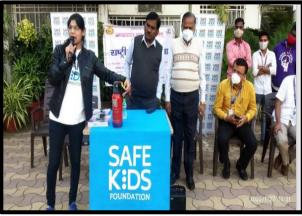

यानंतर उपस्थित मान्यवरांच्या हस्ते मगरपट्टा, मगर उद्यान या ठिकाणी कॅनॉलच्या कडेने 100 पिंपळाच्या रोपांची लागवड करण्यात आली. यासाठी राष्ट्रीय सेवा योजना, विद्यार्थी विकास मंडळ आणि राष्ट्रीय छात्र सेनेच्या विद्यार्थ्यांनी सहकार्य केले. यावेळी 70 विद्यार्थी उपस्थित असून विद्यार्थ्यांच्या हस्तेही वृक्षारोपण करण्यात आले. या कार्यक्रमाचे नियोजन प्रा. अनिल जगताप, डॉ. प्रशांत मुळे, डॉ. सविता कुलकर्णी, डॉ. धीरज देशमुख, प्रा. नितीन लगड, प्रा. अनिल गाडेकर यांनी महाविद्यालयाचे प्राचार्य डॉ. पंडित शेळके यांच्या मार्गदर्शनाखाली केले. 'River Revitalization' and Environment for Ground Water Conservation Awareness 'River Revitalization' and Environment for Ground Water Conservation Awareness Program Schedule 08/07/2021

#### 'River Revitalization' and Environment for Ground Water Conservation Awareness Notice 08/07/2021

७ जुलै २०२१

#### सूचना

राष्ट्रीय सेवा योजना, पाणी पुरवठा आणि स्वच्छता विभाग,वरीष्ठ भूवैज्ञानिक विभाग, भूजल सर्वेक्षण आणि विकास यंत्रणा यांच्या वतीने उद्या दि ८ जुलै २०२१ रोजी दु. ४ ते ६ या वेळेत वेबिनारचे आयोजन करण्यात आले आहे. आपण सर्वांनी या वेबिनारमध्ये सहभागी व्हायचे आहे.