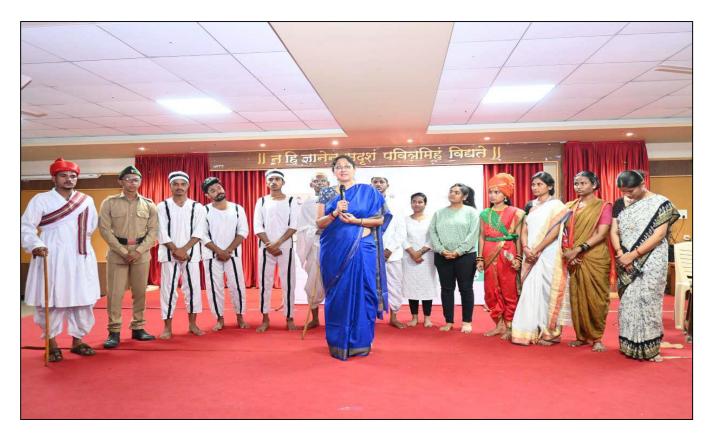

#### Attendance

| 86  | Bihade Pooja<br>Par Douga          | Risale M                    |
|-----|------------------------------------|-----------------------------|
| 87  | CANDON D. Long                     | B. Pauror                   |
| 88  | Anne Ahubhan                       | P-he .                      |
| 89  | Manage Naubhau                     | Aprisale Vinto              |
| 90  | More Survit Suril                  | seme.                       |
| 91  | Khade Bhaskan R                    | B.B. Khaele                 |
| 92  | Umi Dipak Bhagwan                  | · Aini ·                    |
| 93  | Hingane Shouddha                   | flinganes                   |
| 94  | Shelke Pooja. N                    | foju :                      |
| 95  | Chavan Radha M                     | Rothinshara                 |
| 96  | Dhawan Balkrishna                  | Barkirshea D<br>Govellantin |
| 97  | Takwale Shivanjali H.              | Shivanjal                   |
| 98  | Thorat Vaishali B                  | Thoract                     |
| 99  | Jadhav Amol. D                     | Arsableur.                  |
| 100 |                                    |                             |
| 101 | Ghadge Priyanka<br>Deutade Varbhau | Fethodaje<br>Vrisbhen -     |
| 102 | Chaudhari Priyanka.                | Thandhim                    |

Photographs

Date : 7/12/ 2018

Inauguration of 'Dive Ghat' Cleaning Activity

Active participation of NSS Volunteers in Cleaning activity 76

News Published in 'Daily Sakal'

## Distribution of Ecofriendly Plate -Nirmal Wari