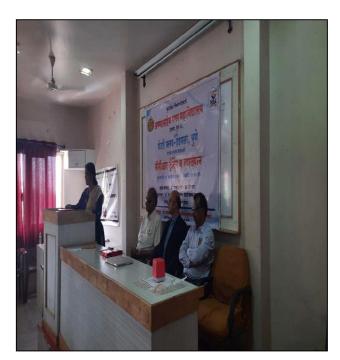

# Self Defence Training at Pimpri Sandas Notice Date :21/01/2020

# 1. 'Self -Defence Training' at Pimpri Sandas Photograph Date :21/01/2020

Pune District Education Association

Annasaheb Magar College

Hadapsar

Self Defense workshop for girls

Pimpri Sandas

'Self Defence Training' at Pimpri Sandas Photograph Date :21/01/2020