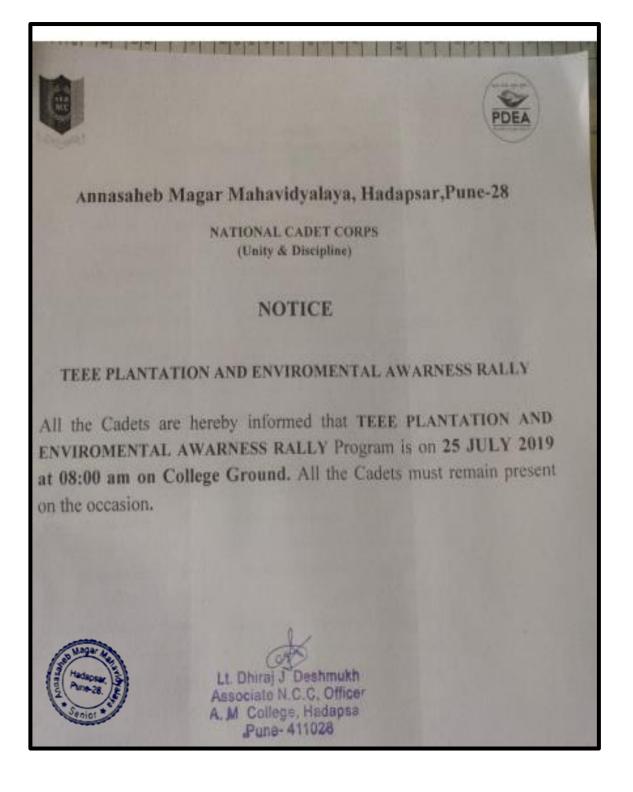

## Street Play: 'COVID-19 Vaccination Awareness' Report 2/11/2021

करण्यासाठी आवाज, अभिनय आणि रस्यावरही कार्यक्रम करण्याची मनाची तयारी असावी असे त्यानी सांगितले. पथनाटयासाठी संवाद लिहिताना विनोदाचा समावेश असावा, भाषा सोपी, सहज कळणारी, सवसामान्यांना समजणारी असावी अशी माहिती त्यांनी दिली. यावेळी त्यांनी स्वतः काही गोष्टी करून दाखवून विद्यार्थ्यांकडून पथनाटय करून घेतले. विद्यार्थ्यांनी या प्रशिक्षणाचा आनंद घेतला.

विद्यार्थ्यांनी आपले मनोगत व्यक्त करताना तेजस गाडे याने अतिशय छान कार्यकम असून आम्ही इतके खळखळून कधी हसलो नाही असे मत व्यक्त केले. आम्ही विद्यार्थी महाविद्यालयाच्या वतीने पथनाटय करू असा विश्वास त्याने यावेळी व्यक्त केला. कार्यकमाचा समारोप प्रा. नितीन लगड यांच्या पसायदाने झाला.

कार्यक्रमाचे आभारप्रदर्शन प्रा. नितीन लगड यांनी तर सूत्रसंचालन डॉ. किरण रणदिवे यांनी केले. कार्यक्रमाचे नियोजन डॉ. सविता कुलकर्णी, डॉ. किरण रणदिवे, प्रा. नितीन लगड यांनी महाविद्यालयाचे प्राचार्य डॉ. पंडीत शेळके यांच्या मार्गदर्शनाखाली आणि स्वामिनी ढोमसे, वैष्णवी जगताप, संस्कृती, भाग्यश्री मुलगे, संतोष पवार, तेजस गाडे, सायली भोसले, अमोल शिरापुरे यांच्या सहकार्यान केले. यावेळी 125 विद्यार्थी उपस्थित होते.

SSIGUKO डॉ. सविता कुलकर्णी

## Street Play: COVID-19 Vaccination Awareness News Published in 'Daily Sakal' 2/11/2021