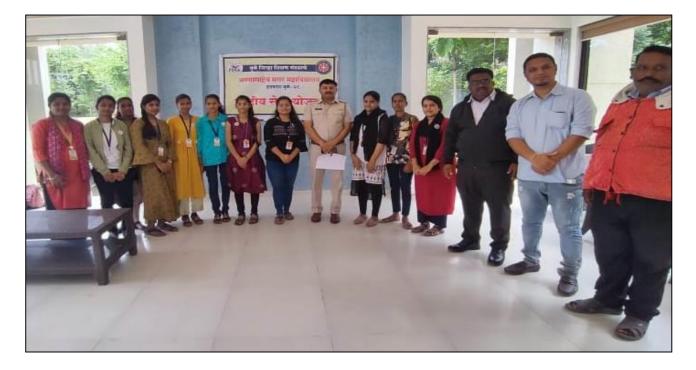

# Pune District Education Association's Annasaheb Magar Mahavidvalava

Hadapsar, Pune-411 028 Ph. : 020-26990376

पुणे जिल्हा शिक्षण मंडळ अण्णासाहेब मगर महाविद्यालय हडपसर राष्ट्रीय सेवा योजना सीपीआर प्रशिक्षण

#### सूचना

महाविद्यायलयातील सर्व विद्यार्थ्यांना सूचित करण्यात येते की राष्ट्रीय सेवा योजना आणि रोटरी क्लब हडपसर यांच्या संयुक्त वतीने दि. 6 ऑक्टोबर 2022 रोजी सकाळी 10.30 वा. सीपीआर (CPR) प्रशिक्षणाचे आयोजन करण्यात आले आहे. प्रसिध्द हृदयरोगतज्ञ डॉ. हसमुख गुजर या विषयावर उपस्थितांना मार्गदर्शन करणार आहेत. यामध्ये हृदयविकाराचा झटका आलेल्या व्यक्तिचे हृदयाचे ठोके पूर्नस्थितीमध्ये आणण्यासाठी केल्या जाणा–या प्राथमिक उपचारांचे प्रशिक्षण विद्यार्थ्यांना देण्यात येणार आहे. तरी राष्ट्रीय सेवा योजनेमध्ये सहभागी सर्व विद्यार्थ्यांनी दि. 6 ऑक्टोबर 2022 रोजी सकाळी 10.30 वा. कॉमर्स हॉलमध्ये उपस्थित रहावे.

नितीन लगड

डॉ. किरण रणदिवे

55 Kulon) डॉ. सविता कुलकर्णी

mmats

डॉ. पंडित शेळके PRINCIPAL Annasaheb Magar Mahavidyalaya, Hadapsar, Pune-411028.