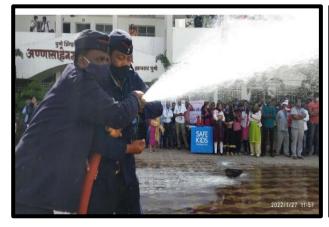

यानंतर उपस्थित मान्यवरांच्या हस्ते मगरपट्टा, मगर उद्यान या ठिकाणी कॅनॉलच्या कडेने 100 पिंपळाच्या रोपांची लागवड करण्यात आली. यासाठी राष्ट्रीय सेवा योजना, विद्यार्थी विकास मंडळ आणि राष्ट्रीय छात्र सेनेच्या विद्यार्थ्यांनी सहकार्य केले. यावेळी 70 विद्यार्थी उपस्थित असून विद्यार्थ्यांच्या हस्तेही वृक्षारोपण करण्यात आले. या कार्यक्रमाचे नियोजन प्रा. अनिल जगताप, डॉ. प्रशांत मुळे, डॉ. सविता कुलकर्णी, डॉ. धीरज देशमुख, प्रा. नितीन लगड, प्रा. अनिल गाडेकर यांनी महाविद्यालयाचे प्राचार्य डॉ. पंडित शेळके यांच्या मार्गदर्शनाखाली केले. 'River Revitalization' and Environment for Ground Water Conservation Awareness 'River Revitalization' and Environment for Ground Water Conservation Awareness Program Schedule 08/07/2021

#### 'River Revitalization' and Environment for Ground Water Conservation Awareness Notice 08/07/2021

७ जुलै २०२१

#### सूचना

राष्ट्रीय सेवा योजना, पाणी पुरवठा आणि स्वच्छता विभाग,वरीष्ठ भूवैज्ञानिक विभाग, भूजल सर्वेक्षण आणि विकास यंत्रणा यांच्या वतीने उद्या दि ८ जुलै २०२१ रोजी दु. ४ ते ६ या वेळेत वेबिनारचे आयोजन करण्यात आले आहे. आपण सर्वांनी या वेबिनारमध्ये सहभागी व्हायचे आहे.