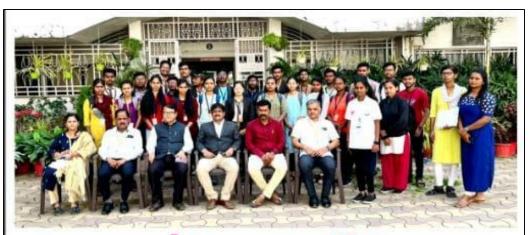

#### रक्तदान व आरोग्य शिबीर

पुणे जिल्हा शिक्षण मंडळाचे अध्यक्ष मा. अजितदादा पवार यांच्या वाढदिवसानिमित्त अण्णासाहेब मगर महाविद्यालय हडपसर येथे राष्ट्रीय सेवा योजना यांच्या वतीने स्क्तदान शिबीर व राष्ट्रीय छात्र सेनेच्या वतीने आरोग्य शिबीराचे आयोजन करण्यात आले होते. आर. जी. घोलप मेमोरियल ब्लड बॅंक आणि थालसेमिया सेंटरच्या सहकार्याने रक्तदान पिबीर आणि युनिकेअर हेल्थ सेंटरच्या वतीने आरोग्य शिबीराचे आयोजित करण्यात आले होते. यावेळी प्रमुख पाहुणे डॉ. शंतनु जगदाळे महाविद्यालयाचे प्राचार्य डॉ. पंडीत शेळके, उपप्राचार्य डॉ. भाऊसाहेब बेंदे, व्होकेशनल कोर्सचे उपप्राचार्य प्रा. अनिल जगताप, रा.से.यो. जिल्हा समन्ययक डॉ. सविता कुलकर्णी, कार्यक्रम अधिकारी डॉ. किरण रणदिये, प्रा. नितीन लगड, एन.सी.सी ऑफिसर लेफ्टनंट प्रा. धिरज देशमुख उपस्थित होते.

कार्यक्रमाच्या सुरवातीला उपस्थितांपी संवाद साधताना डॉ. शंतनु जगदाळे यांनी रक्तदान हे सर्वात मोठे कार्य असून विद्यार्थ्यांनी रक्तदान करावे असे आवाहन केले. महाविद्यालयाचे प्राचार्य डॉ. पंढीत शेळके यांनी विद्यार्थ्यांनी रक्तदान शिबीराला दिलेला प्रतिसाद पाहून त्यांचे कौतुक केले. यावेळी 60 विद्यार्थ्यांनी रक्तदान केले. यामध्ये विद्यार्थी, प्राध्यापक, प्राध्यापकेतर सेवक यांचा समावेश होता. यानंतर रक्तदान केलेल्या विद्यार्थ्यांना उपस्थित मान्यवरांच्या हस्ते प्रशस्तिपत्रक देण्यात आले. तसेच महाविद्यालयातील प्राध्यापक व इतर सेवकांची आरोग्य तपासणी करण्यात आली. यावेळी 80 लोकांची आरोग्य तपासणी करण्यात आली. युनिकेक्षर हेल्थ सेंटरचे डॉ. जितेंद्र दोश, डॉ. भाग्यश्री कांबळे, डॉ.सविता दुधाणे यांनी त्यांच्या सहकान्याच्या सहकार्यांने आरोग्य तपासणी केली.

या कार्यक्रमाचे नियोजन ठॉ. सविता कुलकर्णी, प्रा. नितीन लगठ, ठॉ. किरण रणदिवे, प्रा. धिरज देश्मुख यांनी महाविद्यालयाचे प्राचार्य ठॉ. पंठीत रेळके यांच्या मार्गदर्शनाखाली आणि तेजस गाठे, संतोष पवार, सुशिल निकम, अमर सकपाळ, अशोक कुठके, सायली यांच्या सहकार्याने करण्यात आले. 'Blood Donation' Camp Report Date: 24/07/2020