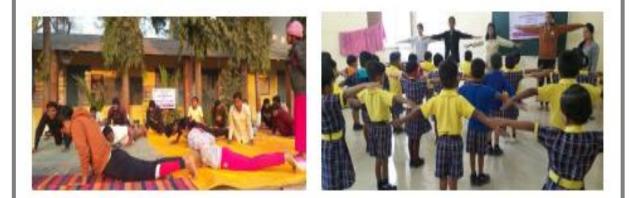

# Self Defence Training at Pimpri Sandas Notice Date :21/01/2020

# 1. 'Self -Defence Training' at Pimpri Sandas Photograph Date :21/01/2020

Pune District Education Association

Annasaheb Magar College

Hadapsar

Self Defense workshop for girls

Pimpri Sandas

'Self Defence Training' at Pimpri Sandas Photograph Date :21/01/2020

# स्व संरक्षण प्रशिक्षण

पिंपरी सांडस गावातील माध्यमिक शाळेतील 7 ते 9 वीच्या विद्यार्थिनी व शिबीरातील स्वयंसेविका यांच्यासाठी स्व संरक्षण प्रशिक्षण घेण्यात आले. हे प्रशिक्षण देण्यासाठी कराटे ब्लॅक बेल्ट कुमारी उमा काळे, निशा गुप्ता व तिच्या सहकारी उपस्थित होत्या. यावेळी त्यांनी विद्यार्थिनींना कराटेच्या साध्या सोप्या स्टेप शिकविल्या. तसेच आपल्याला कोणी छेडले, बसमध्ये धक्का दिला, मागून ओढणीने गळा पकडला तर अशा वेळी काय करायचे हे प्रात्यक्षिक करून दाखविले. कोणी आपला हात पकडता तर तसा हात सोडवणे अवघड असते पण अशावेळी सहजपण आपण सुटून त्याला प्रतिकार कसा करावा यासाठीचे प्रात्यक्षिक करून घेतले. यावेळी माध्यमिक ष्शाळेतील 150 विद्यार्थिनी व शिबीरातील 50 विद्यार्थिनी उपस्थित होत्या. यावेळी महाविद्यालयाच्या शिक्षिका सौ. कांबळे यांनी प्रशिक्षकांचे आभार मानले. माध्यमिक शाळेतील विद्यार्थिनींनी खूप कमी वेळात आपल्याला अशा स्टेप शिकविल्या आणि त्या गरजेचा असल्याचे मत व्यक्त केले. 'Gender Sensitivity Awareness' program at Baya Karve Stree Shikshan & Research Centre Pune