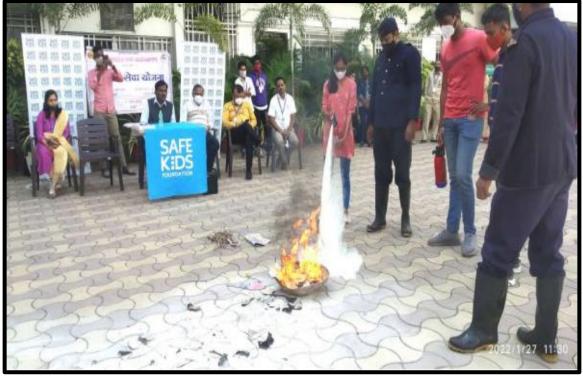

यानंतर उपस्थित मान्यवरांच्या हस्ते मगरपट्टा, मगर उद्यान या ठिकाणी कॅनॉलच्या कडेने 100 पिंपळाच्या रोपांची लागवड करण्यात आली. यासाठी राष्ट्रीय सेवा योजना, विद्यार्थी विकास मंडळ आणि राष्ट्रीय छात्र सेनेच्या विद्यार्थ्यांनी सहकार्य केले. यावेळी 70 विद्यार्थी उपस्थित असून विद्यार्थ्यांच्या हस्तेही वृक्षारोपण करण्यात आले. या कार्यक्रमाचे नियोजन प्रा. अनिल जगताप, डॉ. प्रशांत मुळे, डॉ. सविता कुलकर्णी, डॉ. धीरज देशमुख, प्रा. नितीन लगड, प्रा. अनिल गाडेकर यांनी महाविद्यालयाचे प्राचार्य डॉ. पंडित शेळके यांच्या मार्गदर्शनाखाली केले. 'River Revitalization' and Environment for Ground Water Conservation Awareness 'River Revitalization' and Environment for Ground Water Conservation Awareness Program Schedule 08/07/2021

#### 'River Revitalization' and Environment for Ground Water Conservation Awareness Notice 08/07/2021

७ जुलै २०२१

#### सूचना

राष्ट्रीय सेवा योजना, पाणी पुरवठा आणि स्वच्छता विभाग,वरीष्ठ भूवैज्ञानिक विभाग, भूजल सर्वेक्षण आणि विकास यंत्रणा यांच्या वतीने उद्या दि ८ जुलै २०२१ रोजी दु. ४ ते ६ या वेळेत वेबिनारचे आयोजन करण्यात आले आहे. आपण सर्वांनी या वेबिनारमध्ये सहभागी व्हायचे आहे.