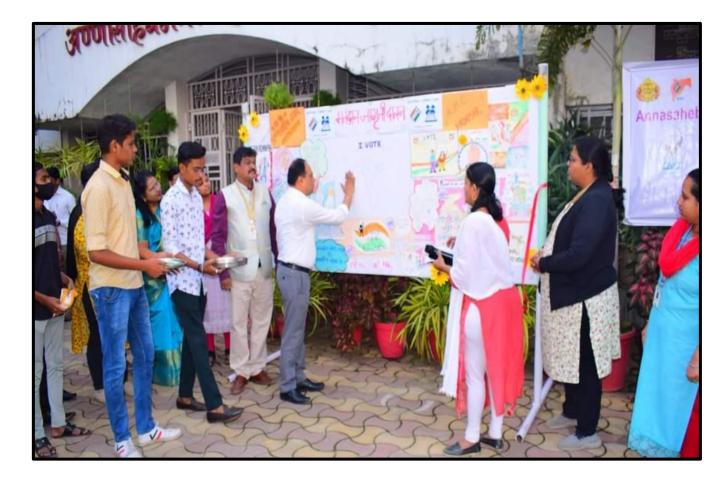

यांनी सांगितले. यासाठी आवश्यक अॅप आणि त्यासाठी लागणारे आवश्यक कागदपत्रे याची माहिती तसेच त्यांची प्रक्रिया त्यांनी समजावून सांगितली. महाविद्यालयात यासाठी अभियान राबवले जाणार असल्याची माहिती त्यांनी यावेळी दिली.

सदर कार्यक्रमाची संकल्पना महाविद्यालयाचे प्राचार्य डॉ नितीन घोरपडे यांची होती. कार्यक्रमाचे सूत्रसंचालन प्रा. नितीन लगड यांनी तर आभार प्रदर्शन डॉ किरण रणदिवे यांनी केले. या कार्यक्रमाचे आयोजन डॉ सविता कुलकर्णी, प्रा. नितीन लगड, डॉ किरण रणदिवे तसेच विद्यार्थी विजय यादव, राजश्री विभूते यांनी महाविद्यालयाचे प्राचार्य डॉ नितीन घोरपडे यांच्या मार्गदर्शनाखाली केले.

# 'Lokashahichi Bhint' - Wall of Democracy

#### 'Lokashahichi Bhinti' Democracy Wall

**Photographs** 

Date: 25/01/2023



Oat Taken by Students & Staff

'Lokashahichi Bhinti' Democracy Wall

Photographs

Date: 25/01/2023



#### 'Lokashahichi Bhinti' Democracy Wall

Report

Date: 25/01/2023

विद्यार्थ्यांना निवडणूक प्रक्रिया, मतदान याविषयीची माहिती व्हावी आणि जाणीव जागृती या उद्देशाने राष्ट्रीय मतदार दिनाच्या निमित्ताने महाविद्यालयात मतदान शपथ तसेच मतदान जागृती दालनाचे उद्घाटन करण्यात आले. यासाठी प्रमुख पाहुणे म्हणून नायब तहसीलदार श्री राजेश कानसकर उपस्थित होते. तसेच महाविद्यालयाचे प्राचार्य डॉ. नितीन घोरपडे, उपप्राचार्य डॉ. शुभांगी औटी प्रा. अनिल जगताप राष्ट्रीय सेवा योजना जिल्हा समन्वयक डॉ. सविता कुलकर्णी, प्रा. नितीन लगड प्रा. गौरव शेलार तसेच राष्ट्रीय सेवा योजना स्वयंसेवक उपस्थित होते.

कार्यक्रमाच्या सुरुवातीला डॉ सविता कुलकर्णी यांनी या दिवसाचे महत्व आणि विद्यार्थ्यांना मतदार नोंदणी करण्यासाठी सहभाग घ्यावा असे मत मांडले. महाविद्यालयाचे प्राचार्य डॉ. नितीन घोरपडे यांनी विद्यार्थ्यांशी संवाद साधताना भार