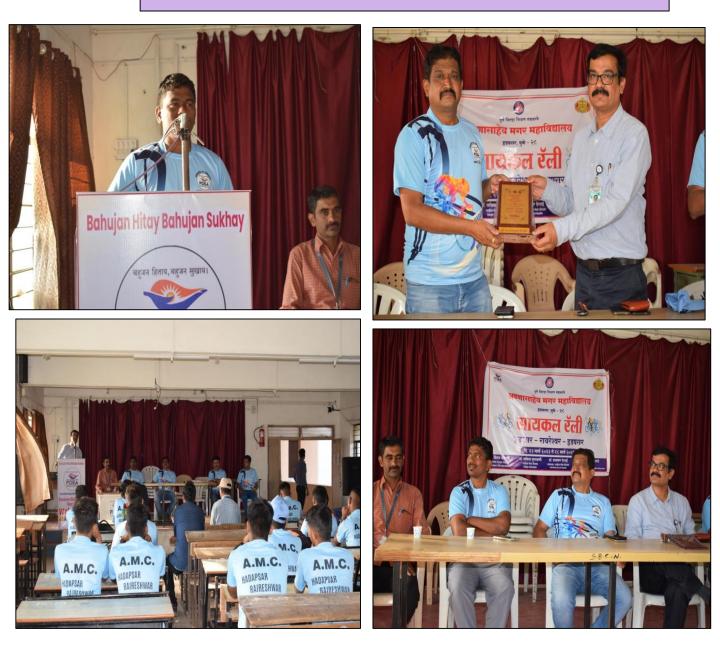

#### Submitted to

NATIONAL ASSESSMENT AND ACCREDITATION COUNCIL BENGALURU

Page 1

|    | Name of the activity                                                                       | Page No. |
|----|--------------------------------------------------------------------------------------------|----------|
|    | Extension Activity Women Empowerment – Gender Equality                                     | 3        |
| 1  | 'Self Defence Training' at Pimpri Sandas                                                   | 4-6      |
| 2  | 'Gender Sensitivity Awareness Program at Baya Karve Stree Shikshan & Research Centre' Pune | 7-11     |
|    | Healthy Community: Importance of Health                                                    | 12       |
|    | Physical Fitness                                                                           | 13-16    |
| 4  | Health and Hygiene Awareness Campaign                                                      | 17-22    |
| 5  | Blood Donation Camp                                                                        | 23-29    |
| 6  | Cardio-Pulmonary Resuscitation (CPR)' Training                                             | 30-38    |
| 7  | Exhibition on Awareness Program AIDS                                                       | 39-45    |
| 8  | Street Play: COVID-19 Vaccination Awareness                                                | 46-52    |
| 9  | 'Suryanamskar Activity'<br>at Pimpri Sandas                                                | 53-57    |
|    | Healthy Community: Importance of Health                                                    | 58       |
| 10 | 'Save Earth Campaign'                                                                      | 59-64    |
| 11 | 'Awareness of Pollution'                                                                   | 65-68    |
| 12 | 'Dive Ghat' Cleaning Activity                                                              | 69-76    |
| 13 | 'Distribution of Eco-friendly Paper Plate' at Nirmal Wari on the Way to<br>Pandharpur      | 77-81    |
|    | Pune to Purandar Highway Cleaning Activity                                                 | 82-83    |
| 14 | Collection & Disposal of 'Plastic Waste With Sagarmitra Foundation'                        | 82-86    |
|    | 'Tree Plantation'at Mundhwa City :                                                         | 87-91    |
| 15 | 'Tree Plantation' at 'Magarpatta City'                                                     | 92-97    |
| 16 | 'River Revitalization and Environment' for Ground Water Conservation<br>Awareness          | 98-104   |
|    | Extension Activity: Heritage Conservation                                                  | 105      |
| 17 | 'Malhargad' Cleaning Activity Program                                                      | 106-111  |
| 18 | 'Pune to Baramati, Bicycle Rally                                                           | 112-116  |

| Sr. No. | Name of the activity                                          | Page No. |
|---------|---------------------------------------------------------------|----------|
| 19      | 'Hadapsar to Raireshwar' Cycle Rally                          | 117-127  |
|         | Extension Activity: Youth Exchange                            | 128      |
| 20      | 'Student Exchange' Program (Biju Patnaik College, Odisha)     | 129-136  |
|         | Extension Activity: National Integration                      | 137      |
| 21      | 'Azadi ka Amritmohostav- Azad Hind Ki Gatha (Play)'           | 138-145  |
| 22      | 'Meri Mati Mera Desh' Guiness World Record                    | 146-157  |
| 23      | Science Popularization' Lecturer Series (Dnyansetu)           | 158-164  |
| 24      | 'Road Safety Week'                                            | 165-170  |
| 25      | 'Fire and Evacuation'- Training Program                       | 171-177  |
| 26      | 'Safe Driving Skills'                                         | 178-187  |
|         | Extension Activity: Holistic Approach & Social Responsibility | 188      |
| 27      | 'Ek Panat Jawanansathi'                                       | 189-194  |
| 28      | 'Ek Rakhi Sanikansathi'                                       | 195-199  |
| 29      | 'Earthen Pot Compost Making' Activity at Mahadevnagar         | 200-205  |
| 30      | Visit To 'Dharmaveer Shambhuraje Orphanage'                   | 206-210  |
| 31      | 'Food Donation To Sanmati Orphanage School', Manjari          | 211-215  |
| 32      | Visit to Orphanage house at Shewalewadi                       | 216-219  |
|         | Extension Activity: Sensitisation of Students & Community     | 220      |
| 32      | 'Orientation and Electoral Literacy Club Formation' Activity  | 221-226  |
| 33      | 'New Voter Registration Awareness' Activity                   | 227-233  |
| 34      | 'Voter ID Registration' Program                               | 234-243  |
| 35      | 'Lokshahi Bhint'-Wall of Democracy                            | 244-248  |