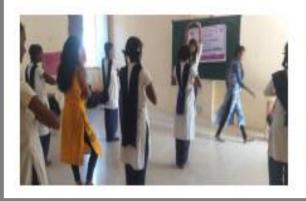

# Gender Sensitivity Awareness' Program at Baya Karve Stree Shikshan & Research Centre Pune' Notice 07/02/2022

दि. 5 फेब्रुवारी 2022

# Gender Sensitivity Awareness' Program at Baya Karve Stree Shikshan & Research Centre Pune' Report 07/02/2022

अण्णासाहेब मगर महाविद्यालयात लिंगभाव संवेदनशीलता जाणीव जागृती या विषयावरील व्याख्यानाचे आयोजन

पुणे जिल्हा शिक्षण मंडळाच्या अण्णासाहेब मगर महाविद्यालय राष्ट्रीय सेवा योजना आणि महर्षी कर्वे स्त्री शिक्षण संस्थेचे बाया कर्वे स्त्री शिक्षण आणि संशोधन केंद्र यांच्या वतीने लिंगभाव संवेदनशीलता जाणीव-जागृती या विषयावरील व्याख्यानाचे आयोजन करण्यात आले यासाठी बाया कर्वे स्त्री शिक्षण संस्थेच्या सौ रश्मी पटवर्धन, डॉ. स्वाती रानडे उपस्थित होत्या. यावेळी महाविद्यालयाचे प्राचार्य डॉ. पंडित शेळके राष्ट्रीय सेवा योजना जिल्हा समन्वयक डॉ. सविता कुलकर्णी, प्रा. नितीन लगड उपस्थित होते. कार्यक्रमाच्या सुरुवातीला प्रस्तावना करताना महाविद्यालयाचे प्राचार्य पंडित शेळके यांनी अशा विषयांची गरज असल्याचे सांगितले. प्रत्येक वेळी स्त्री आणि पुरुष तसेच वागले पाहिजे किंवा असेच केले पाहिजे असा विचार केला जातो परंतु स्त्री-पुरुष यांच्या मध्ये शारीरिक भिन्नता असून त्यांच्याकडे बघण्याचा समाजाचा दृष्टिकोन वैशिष्ट्यपूर्ण असतो यामध्ये बदल व्हावा, हि भिन्नता एकमेकांना पूरक ठरावी आणि विकासाला मदत व्हावी यासाठी या उपक्रमाचे आयोजन केल्याचे सांगितले. आता तर स्त्री-पुरुष या बरोबरच ट्रान्सजेंडर याचाही विचार केला जातो आणि म्हणूनच विद्यार्थ्यांनी अशा सर्व दृष्टीने विचार करावा. या कार्यक्रमाचे आयोजन केल्याचे यांनी कौतुक केले.

कार्यक्रमात यानंतर रश्मी पटवर्धन यांनी आपल्या विषयाला सुरुवात करताना काही चित्र काही चित्र फिती दाखवून विद्यार्थ्यांच्या मनातील कल्पना आणि त्यांचे विचार समजून घेतले. शारीरिकदृष्ट्या आणि सामाजिकदृष्ट्या स्त्री आणि पुरुष यांच्यामध्ये भिन्नता असते. शारीरिक दृष्ट्या असणारे बदल आपण बदलू शकत नाही पण पुरुष आणि स्त्री यांनी ठरवून दिल्या प्रमाणेच कामे करावी असे नाही तर प्रत्येकाच्या आवडी निवडी वेगळ्या असू शकतात. याचा विचार करून समोरच्या व्हावं व्यक्तीकडे बघावे असे त्यांनी या वेळी सांगितले. हा विचार बदलणे आवश्यक आहे. यासाठी अनेक उदाहरणे दिली. प्रश्न उत्तरे स्वरूपात हा कार्यक्रम घेतला गेला. कार्यक्रमाचे सूत्रसंचालन डॉ. सविता कुलकर्णी यांनी तर आभार प्राध्यापक नितीन लगड यांनी मानले. कार्यक्रमाचे नियोजन डॉ. सविता कुलकर्णी, प्रा. नितीन लगड यांनी महाविद्यालयाचे प्राचार्य डॉ. पंडित शेळके यांच्या मार्गदर्शनाखाली केले. Gender Sensitivity Awareness program at Baya Karve Stree Shikshan & Research Centre' Pune News Published in 'Daily Prabhat' 07/02/2022