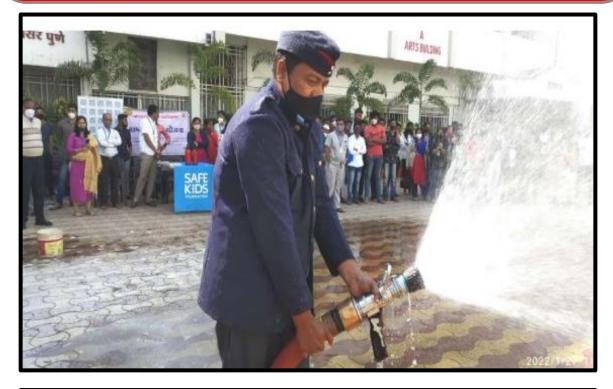

यानंतर उपस्थित मान्यवरांच्या हस्ते मगरपट्टा, मगर उद्यान या ठिकाणी कॅनॉलच्या कडेने 100 पिंपळाच्या रोपांची लागवड करण्यात आली. यासाठी राष्ट्रीय सेवा योजना, विद्यार्थी विकास मंडळ आणि राष्ट्रीय छात्र सेनेच्या विद्यार्थ्यांनी सहकार्य केले. यावेळी 70 विद्यार्थी उपस्थित असून विद्यार्थ्यांच्या हस्तेही वृक्षारोपण करण्यात आले. या कार्यक्रमाचे नियोजन प्रा. अनिल जगताप, डॉ. प्रशांत मुळे, डॉ. सविता कुलकर्णी, डॉ. धीरज देशमुख, प्रा. नितीन लगड, प्रा. अनिल गाडेकर यांनी महाविद्यालयाचे प्राचार्य डॉ. पंडित शेळके यांच्या मार्गदर्शनाखाली केले. 'River Revitalization' and Environment for Ground Water Conservation Awareness 'River Revitalization' and Environment for Ground Water Conservation Awareness Program Schedule 08/07/2021

#### 'River Revitalization' and Environment for Ground Water Conservation Awareness Notice 08/07/2021

७ जुलै २०२१

#### सूचना

राष्ट्रीय सेवा योजना, पाणी पुरवठा आणि स्वच्छता विभाग,वरीष्ठ भूवैज्ञानिक विभाग, भूजल सर्वेक्षण आणि विकास यंत्रणा यांच्या वतीने उद्या दि ८ जुलै २०२१ रोजी दु. ४ ते ६ या वेळेत वेबिनारचे आयोजन करण्यात आले आहे. आपण सर्वांनी या वेबिनारमध्ये सहभागी व्हायचे आहे.