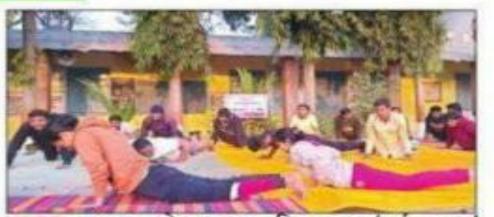

# Self Defence Training at Pimpri Sandas Notice Date :21/01/2020

# 1. 'Self -Defence Training' at Pimpri Sandas Photograph Date :21/01/2020

Pune District Education Association

Annasaheb Magar College

Hadapsar

Self Defense workshop for girls

Pimpri Sandas

'Self Defence Training' at Pimpri Sandas Photograph Date :21/01/2020

# स्व संरक्षण प्रशिक्षण

पिंपरी सांडस गावातील माध्यमिक शाळेतील 7 ते 9 वीच्या विद्यार्थिनी व शिबीरातील स्वयंसेविका यांच्यासाठी स्व संरक्षण प्रशिक्षण घेण्यात आले. हे प्रशिक्षण देण्यासाठी कराटे ब्लॅक बेल्ट कुमारी उमा काळे, निशा गुप्ता व तिच्या सहकारी उपस्थित होत्या. यावेळी त्यांनी विद्यार्थिनींना कराटेच्या साध्या सोप्या स्टेप शिकविल्या. तसेच आपल्याला कोणी छेडले, बसमध्ये धक्का दिला, मागून ओढणीने गळा पकडला तर अशा वेळी काय करायचे हे प्रात्यक्षिक करून दाखविले. कोणी आपला हात पकडता तर तसा हात सोडवणे अवघड असते पण अशावेळी सहजपण आपण सुटून त्याला प्रतिकार कसा करावा यासाठीचे प्रात्यक्षिक करून घेतले. यावेळी माध्यमिक ष्शाळेतील 150 विद्यार्थिनी व शिबीरातील 50 विद्यार्थिनी उपस्थित होत्या. यावेळी महाविद्यालयाच्या शिक्षिका सौ. कांबळे यांनी प्रशिक्षकांचे आभार मानले. माध्यमिक शाळेतील विद्यार्थिनींनी खूप कमी वेळात आपल्याला अशा स्टेप शिकविल्या आणि त्या गरजेचा असल्याचे मत व्यक्त केले. 'Gender Sensitivity Awareness' program at Baya Karve Stree Shikshan & Research Centre Pune