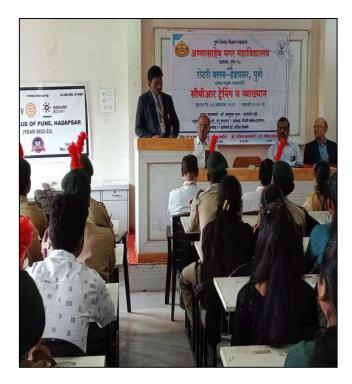

# **Program Schedule**

6/ 10/2022

| पुणे f                       | पुणे जिल्हा शिक्षण मंडळाचे                  |                                     |  |  |  |
|------------------------------|---------------------------------------------|-------------------------------------|--|--|--|
| अण्णास                       | ाहेब मग                                     | र महाविद्यालय                       |  |  |  |
|                              | हडपसर                                       |                                     |  |  |  |
| राष्ट्रीय सेवा य             | राष्ट्रीय सेवा योजना, विद्यार्थी विकास मंडळ |                                     |  |  |  |
| आणि                          | रोटरी व                                     | लब इडपसर                            |  |  |  |
| यांच्या संयुक्त वतीने        |                                             |                                     |  |  |  |
| र्स                          | ीपीआर                                       | प्रशिक्षण                           |  |  |  |
|                              |                                             |                                     |  |  |  |
|                              |                                             |                                     |  |  |  |
| स्वागत व प्रास्ताविक         | -                                           | हस्ते मा. प्राचार्य डॉ. पंडित शेळके |  |  |  |
| प्रमुख वक्त्यांचे मार्गदर्शन | -                                           | डॉ. इसमुख गुजर                      |  |  |  |
| आभारप्रदर्शन                 | -                                           | डॉ. सविता कुलकर्णी                  |  |  |  |
| सूत्रसंचालन                  | -                                           | प्रा. नितीन लगड                     |  |  |  |
|                              |                                             |                                     |  |  |  |