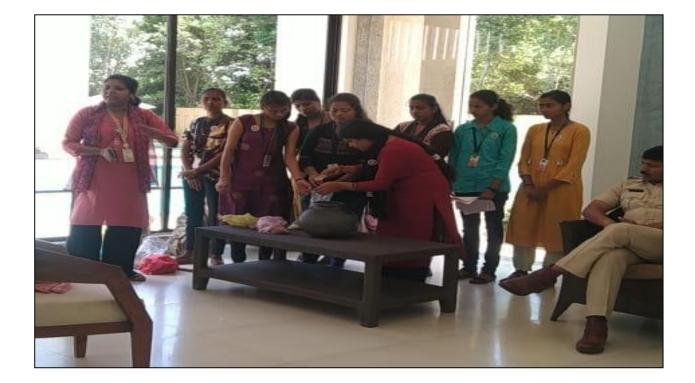

# Pune District Education Association's Annasaheb Magar Mahavidvalava

Hadapsar, Pune-411 028 Ph. : 020-26990376

पुणे जिल्हा शिक्षण मंडळ अण्णासाहेब मगर महाविद्यालय हडपसर राष्ट्रीय सेवा योजना सीपीआर प्रशिक्षण

#### सूचना

महाविद्यायलयातील सर्व विद्यार्थ्यांना सूचित करण्यात येते की राष्ट्रीय सेवा योजना आणि रोटरी क्लब हडपसर यांच्या संयुक्त वतीने दि. 6 ऑक्टोबर 2022 रोजी सकाळी 10.30 वा. सीपीआर (CPR) प्रशिक्षणाचे आयोजन करण्यात आले आहे. प्रसिध्द हृदयरोगतज्ञ डॉ. हसमुख गुजर या विषयावर उपस्थितांना मार्गदर्शन करणार आहेत. यामध्ये हृदयविकाराचा झटका आलेल्या व्यक्तिचे हृदयाचे ठोके पूर्नस्थितीमध्ये आणण्यासाठी केल्या जाणा–या प्राथमिक उपचारांचे प्रशिक्षण विद्यार्थ्यांना देण्यात येणार आहे. तरी राष्ट्रीय सेवा योजनेमध्ये सहभागी सर्व विद्यार्थ्यांनी दि. 6 ऑक्टोबर 2022 रोजी सकाळी 10.30 वा. कॉमर्स हॉलमध्ये उपस्थित रहावे.

नितीन लगड

डॉ. किरण रणदिवे

55 Kulon) डॉ. सविता कुलकर्णी

mmats

डॉ. पंडित शेळके PRINCIPAL Annasaheb Magar Mahavidyalaya, Hadapsar, Pune-411028.