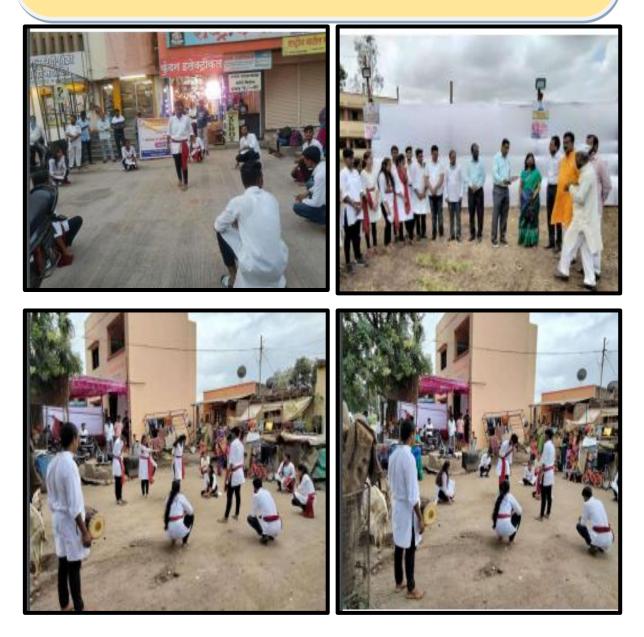

3    | EDA       |
| 17).   | Larman Phongade           | FURBA     | 8767946210    | dell.     |
| 18)    | Browad Pawar              | SY B. Com | 8605335351    | 2.6 Lands |
| 19)    | Pawar Aniket Pavindag     | TYBSC     | 7057924437    | Anilsel   |
| 201    | Kanuse Robit Digambra     | Ty. BSC.  | 9130432327-   | Range     |
| <1 s   | Matshikerse graved Him    |           | -             | Thursday  |
|        | Komal Javakar             | F.Y.BA    | 3763132206    | Janiarka  |
| 23)    | Varsha Benelugerde.       | Fy. Bcom  | 8605153596    | au        |
| 24)    |                           |           | 9699813297    | C. V. Ang |
| 251    | Cahadge madhai vilea      |           |               | phala,    |

# Street Play: COVID-19 Vaccination Awareness Photographs 2/11/2021



# Street Play: 'COVID-19 Vaccination Awareness' Report 2/11/2021

पथनाटय हा समाजापर्यंत संदश पोचविण्याचा परिणामकारक मार्ग असून विद्यार्थ्यांनी पथनाटयाद्वारे हे काम करावे यासाठी विद्यार्थ्यांना प्रशिक्षण देण्याच्या उद्देशाने पुणे जिल्हा शिक्षण मंडळाच्या अण्णासाहेब मगर महाविद्यालय हडपसर येथील राष्टोय सेवा योजनेच्या विद्यार्थ्यांसाठी पथनाटय प्रशिक्षण कार्यशाळेचे आयोजन करण्यात आले होते. या कार्यक्रमासाठी प्रमुख मार्गदर्शक म्हणून सावित्रीबाई फुले पुणे विद्यापीठाचे श्री. स्वामीराज भिसे उपस्थित होते. तसेच महाविद्यालयाचे प्राचार्य डॉ. पंडीत शेळके, राष्टोय सेवा योजना जिल्हा समन्वयक डॉ. सविता कुलकर्णी, कार्यक्रम अधिकारी डॉ. किरण रणदिवे, प्रा. नितीन लगड उपस्थित होते.

कार्यश्राळेचे उद्घाटन उपस्थितांच्या हस्ते दीपप्रज्वलन आणि प्रतिमापूजनाने करण्यात आले. कार्यक्रमाचे प्रास्ताविक करताना राष्टोय सेवा य