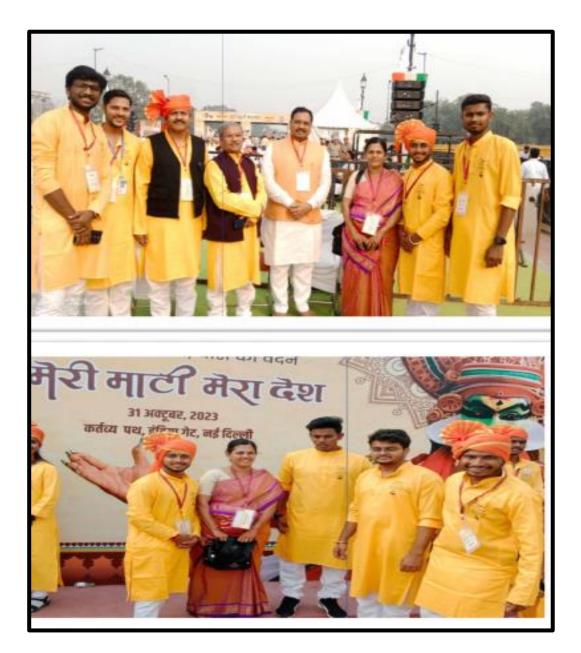

#### Distribution of Ecofriendly Plate Report Date:26/06/2019

#### पत्रावळी बाटप आणि वारीमार्गावर स्वच्छता

सावित्रीबाई फुले पुणे विद्यापीठ राष्ट्रीय सेवा योजनेच्या वतीने खच्छ वारी, ख्वस्थ वारी, निर्मल वारी आणि निसर्ग वारी या उपकर्मातर्गत पुणे जिल्हा शिक्षण मंडळाच्या अण्णासाहेब मगर महाविद्यालयातील राष्ट्रीय सेवा योजनेच्या वतीने पत्रावळी वाटप आणि स्वच्छतेचे काम करण्यात आले.

हडपसर परिसरात संत तुकाराम महाराज आणि संत ज्ञानेष्वर महाराज पालखीत सहभागी होणाऱ्या दिंडीचे वास्तव्य असते. या दिंडीतील वारकऱ्यांना पत्रावळया महाविद्यालयातील विद्यार्थ्यांनी केले. यामध्ये मगरपट्टा सिटी, गाडीतळ या परिसरात असणाऱ्या दिंडींना पत्रावळींचे वाटप करण्यात आले. वारकऱ्यांचा याला उत्तम प्रतिसाद असून धर्माकोलच्या पत्रावळींपेक्षा पानांच्या पत्रावळया वापरल्या जातील अषी ग्वाही दिली. यावेळी एकूण 10000 पत्रावळयांचे वाटप करण्यात आले. याप्रसंगी महाविद्यालयाच्या प्राचार्या डॉ. हार्मिला चौधरी यांच्या हस्ते पत्रावळयांचे वाटप करण्यात आले. तसेच डॉ. सविता कुलकर्णी, प्रा. एस. एल. मोरे व प्रा. नितीन लगड यांच्या उपस्थितीत हे वाटप करण्यात आले.