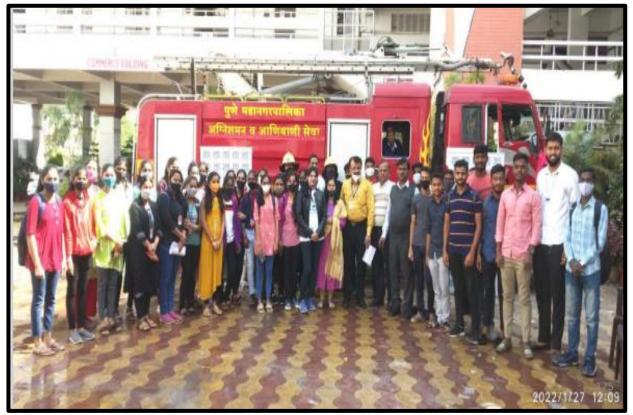

यानंतर उपस्थित मान्यवरांच्या हस्ते मगरपट्टा, मगर उद्यान या ठिकाणी कॅनॉलच्या कडेने 100 पिंपळाच्या रोपांची लागवड करण्यात आली. यासाठी राष्ट्रीय सेवा योजना, विद्यार्थी विकास मंडळ आणि राष्ट्रीय छात्र सेनेच्या विद्यार्थ्यांनी सहकार्य केले. यावेळी 70 विद्यार्थी उपस्थित असून विद्यार्थ्यांच्या हस्तेही वृक्षारोपण करण्यात आले. या कार्यक्रमाचे नियोजन प्रा. अनिल जगताप, डॉ. प्रशांत मुळे, डॉ. सविता कुलकर्णी, डॉ. धीरज देशमुख, प्रा. नितीन लगड, प्रा. अनिल गाडेकर यांनी महाविद्यालयाचे प्राचार्य डॉ. पंडित शेळके यांच्या मार्गदर्शनाखाली केले. 'River Revitalization' and Environment for Ground Water Conservation Awareness 'River Revitalization' and Environment for Ground Water Conservation Awareness Program Schedule 08/07/2021

#### 'River Revitalization' and Environment for Ground Water Conservation Awareness Notice 08/07/2021

७ जुलै २०२१

#### सूचना

राष्ट्रीय सेवा योजना, पाणी पुरवठा आणि स्वच्छता विभाग,वरीष्ठ भूवैज्ञानिक विभाग, भूजल सर्वेक्षण आणि विकास यंत्रणा यांच्या वतीने उद्या दि ८ जुलै २०२१ रोजी दु. ४ ते ६ या वेळेत वेबिनारचे आयोजन करण्यात आले आहे. आपण सर्वांनी या वेबिनारमध्ये सहभागी व्हायचे आहे.