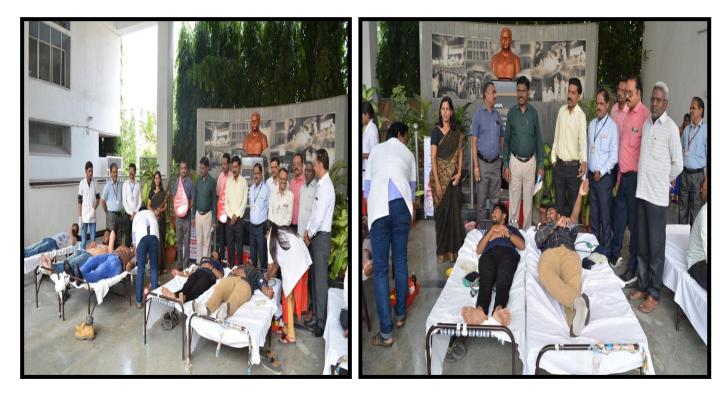

#### रक्तदान व आरोग्य शिबीर

पुणे जिल्हा शिक्षण मंडळाचे अध्यक्ष मा. अजितदादा पवार यांच्या वाढदिवसानिमित्त अण्णासाहेब मगर महाविद्यालय हडपसर येथे राष्ट्रीय सेवा योजना यांच्या वतीने स्क्तदान शिबीर व राष्ट्रीय छात्र सेनेच्या वतीने आरोग्य शिबीराचे आयोजन करण्यात आले होते. आर. जी. घोलप मेमोरियल ब्लड बॅंक आणि थालसेमिया सेंटरच्या सहकार्याने रक्तदान पिबीर आणि युनिकेअर हेल्थ सेंटरच्या वतीने आरोग्य शिबीराचे आयोजित करण्यात आले होते. यावेळी प्रमुख पाहुणे डॉ. शंतनु जगदाळे महाविद्यालयाचे प्राचार्य डॉ. पंडीत शेळके, उपप्राचार्य डॉ. भाऊसाहेब बेंदे, व्होकेशनल कोर्सचे उपप्राचार्य प्रा. अनिल जगताप, रा.से.यो. जिल्हा समन्ययक डॉ. सविता कुलकर्णी, कार्यक्रम अधिकारी डॉ. किरण रणदिये, प्रा. नितीन लगड, एन.सी.सी ऑफिसर लेफ्टनंट प्रा. धिरज देशमुख उपस्थित होते.

कार्यक्रमाच्या सुरवातीला उपस्थितांपी संवाद साधताना डॉ. शंतनु जगदाळे यांनी रक्तदान हे सर्वात मोठे कार्य असून विद्यार्थ्यांनी रक्तदान करावे असे आवाहन केले. महाविद्यालयाचे प्राचार्य डॉ. पंढीत शेळके यांनी विद्यार्थ्यांनी रक्तदान शिबीराला दिलेला प्रतिसाद पाहून त्यांचे कौतुक केले. यावेळी 60 विद्यार्थ्यांनी रक्तदान केले. यामध्ये विद्यार्थी, प्राध्यापक, प्राध्यापकेतर सेवक यांचा समावेश होता. यानंतर रक्तदान केलेल्या विद्यार्थ्यांना उपस्थित मान्यवरांच्या हस्ते प्रशस्तिपत्रक देण्यात आले. तसेच महाविद्यालयातील प्राध्यापक व इतर सेवकांची आरोग्य तपासणी करण्यात आली. यावेळी 80 लोकांची आरोग्य तपासणी करण्यात आली. युनिकेक्षर हेल्थ सेंटरचे डॉ. जितेंद्र दोश, डॉ. भाग्यश्री कांबळे, डॉ.सविता दुधाणे यांनी त्यांच्या सहकान्याच्या सहकार्यांने आरोग्य तपासणी केली.