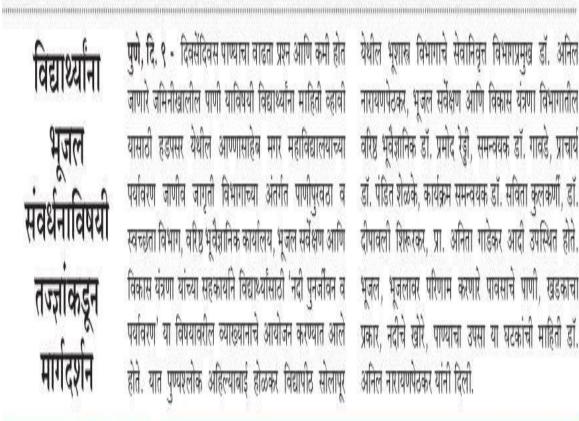

पुनःर्जिवन व पर्यावरण या विषयावरील माहिती देताना भूजल, भूजलावर परिणाम करणारे पावसाचे पाणी, खडकाचा प्रकार, नदीचे खोरे, पाण्याचा उपसा या घटकांची माहिती दिली. विविध नकाशांच्या मदतीने महाराष्ट्राच्या विविध विभागात भूजल पुनर्भरणासाठी होणारे काम त्यांनी दाखविले. तसेच व्हिडीओच्या माध्यमातून पाण्याचा थेंब जमिनीवर आल्यापासून काय होते हे अतिशय सोप्या पध्दतीने दाखविले.

कार्यक्रमाचे नियोजन डॉ. सविता कुलकर्णी, डॉ. दिपावली शिरूरकर, प्रा. अनिता गाडेकर यांनी प्राचार्य डॉ. पंडित शेळके यांच्या मार्गदर्शनाखाली केले.

#### 'River Revitalization' and Environment for Ground Water Conservation Awareness News Published in 'Daily Prabhat' 10/07/2021

Date of Publication : शनिवार, दि. १० जुलै २०२१ आर.एन.आय. MAHMAR १६३९/१९५७ रजि. नं. पी.सी.डब्ल्यू/०५८/२०२१ - २०२३ Posted at BPC Vishrambagwada, Pune-30 "Registered"



Sat, 10 July 2021 https://epaper.eprabhat.net/c/64834314



### Extension Activity: Heritage Conservation

## 'Malhargad' Cleaning Activity Program

#### 'Malhargad' Cleaning Activity Notice Date: 23/02/2022



## 'Malhargad' Cleaning Activity Attendance Date: 25/02/2022

| Same      | Name                       | Class        | Mobile Number | Sign                                                                                                            |
|-----------|----------------------------|--------------|---------------|-----------------------------------------------------------------------------------------------------------------|
| Hadapaar. | Kathas Bhagyashii Gosath   | 5YBSCH       | 7058148666    | tallan