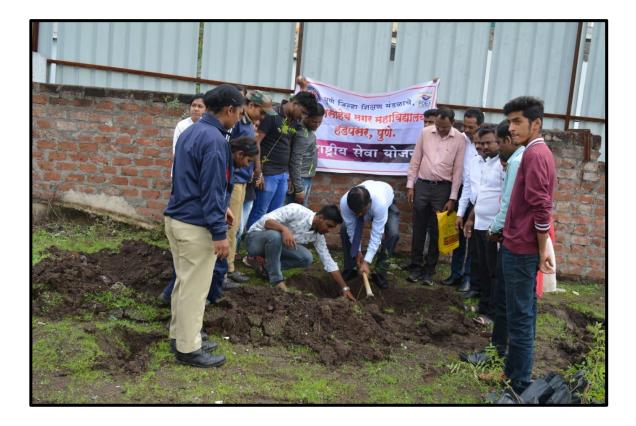

# Gender Sensitivity Awareness' Program at Baya Karve Stree Shikshan & Research Centre Pune' Notice 07/02/2022

दि. 5 फेब्रुवारी 2022

# सूचना

राष्ट्रीय सेवा योजनेतील सर्व विद्यार्थ्याना सूचित करण्यात येते की पुणे जिल्हा शिक्षण मंडळाचे अण्णासाहेब मगर महाविद्यालय आणि महर्षी कर्वे स्त्री शिक्षण संस्थेचे बाया कर्वे स्त्री अभ्यास आणि संशोधन केंद्र यांच्या वतीने सोमवार दि. 7 फेब्रुवारी 2022 रोजी दुपारी 1 वाजता लिंगभाव संवेदनशीलता जाणीव जागृती अभियान अंतर्गत लिंगभाव संवेदनशीलता जाणीव जागृती या विषयावरील व्याख्यानाचे आयोजन करण्यात आले आहे. सदर व्याख्यान ऑनलाईन होणार असून त्याची लिंक कार्यक्रमाआधी दिली जाईल. तरी सर्व विद्यार्थ्यांनी या व्याख्यानास उपस्थित रहावे.

# Gender Sensitivity Awareness' Program at Baya Karve Stree Shikshan & Research Centre Pune' Report 07/02/2022

अण्णासाहेब मगर महाविद्यालयात लिंगभाव संवेदनशीलता जाणीव जागृती या विषयावरील व्याख्यानाचे आयोजन

पुणे जिल्हा शिक्षण मंडळाच्या अण्णासाहेब मगर महाविद्यालय राष्ट्रीय सेवा योजना आणि महर्षी कर्वे स्त्री शिक्षण संस्थेचे बाया कर्वे स्त्री शिक्षण आणि संशोधन केंद्र यांच्या वतीने लिंगभाव संवेदनशीलता जाणीव-जागृती या विषयावरील व्याख्यानाचे आयोजन करण्यात आले यासाठी बाया कर्वे स्त्री शिक्षण संस्थेच्या सौ रश्मी पटवर्धन, डॉ. स्वाती रानडे उपस्थित होत्या. यावेळी महाविद्यालयाचे प्राचार्य डॉ. पंडित शेळके राष्ट्रीय सेवा योजना जिल्हा समन्वयक डॉ. सविता कुलकर्णी, प्रा. नितीन लगड उपस्थित होते. कार्यक्रमाच्या सुरुवातीला प्रस्तावना करताना महाविद्यालयाचे प्राचार्य पंडित शेळके यांनी अशा विषयांची गरज असल्याचे सांगितले. प्रत्येक वेळी स्त्री आणि पुरुष तसेच वागले पाहिजे किंवा असेच केले पाहिजे असा विचार केला जातो परंतु स्त्री-पुरुष यांच्या मध्ये शारीरिक भिन्नता असून त्यांच्याकडे बघण्याचा समाजाचा दृष्टिकोन वैशिष्ट्यपूर्ण असतो यामध्ये बदल व्हावा, हि भिन्नता एकमेकांना पूरक ठरावी आणि विकासाला मदत व्हावी यासाठी या उपक्रमाचे आयोजन केल्याचे सांगितले. आता तर स्त्री-पुरुष या बरोबरच ट्रान्सजेंडर याचाही विचार केला जातो आणि म्हणूनच विद्यार्थ्यांनी अशा सर्व दृष्टीने विचार करावा. या कार्यक्रमाचे आयोजन केल्याचे यांनी कौतुक केले.