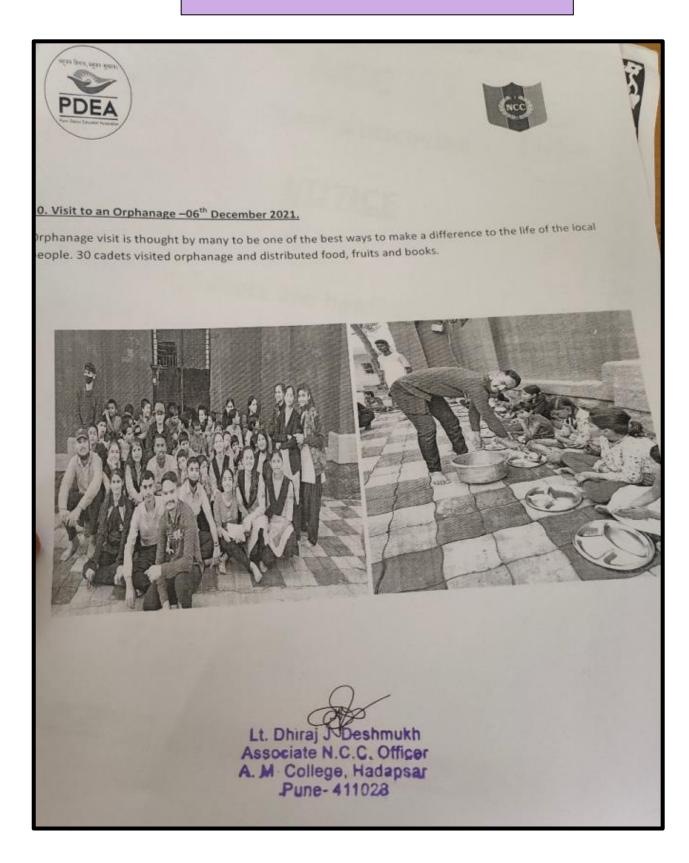

#### 2022-23

#### Cycle Rally

All the students of NSS Department hereby informed that a 'Cycle Rally' is arranged during 24<sup>th</sup> to 25<sup>th</sup> March 2023. NSS students take participation in the said program. The details of program will be send afterwards. Enroll your name for participation earliest possible.

Photograph

### Date: 24/03/2023 to 25/03/2023

## **Cycle rally: Award Distribution**