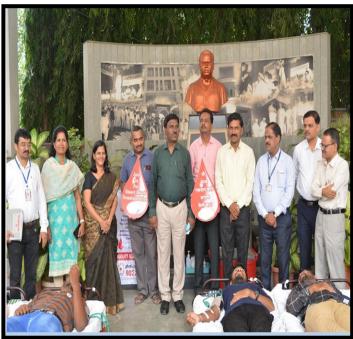

#### रक्तदान व आरोग्य शिबीर

पुणे जिल्हा शिक्षण मंडळाचे अध्यक्ष मा. अजितदादा पवार यांच्या वाढदिवसानिमित्त अण्णासाहेब मगर महाविद्यालय हडपसर येथे राष्ट्रीय सेवा योजना यांच्या वतीने स्क्तदान शिबीर व राष्ट्रीय छात्र सेनेच्या वतीने आरोग्य शिबीराचे आयोजन करण्यात आले होते. आर. जी. घोलप मेमोरियल ब्लड बॅंक आणि थालसेमिया सेंटरच्या सहकार्याने रक्तदान पिबीर आणि युनिकेअर हेल्थ सेंटरच्या वतीने आरोग्य शिबीराचे आयोजित करण्यात आले होते. यावेळी प्रमुख पाहुणे डॉ. शंतनु जगदाळे महाविद्यालयाचे प्राचार्य डॉ. पंडीत शेळके, उपप्राचार्य डॉ. भाऊसाहेब बेंदे, व्होकेशनल कोर्सचे उपप्राचार्य प्रा. अनिल जगताप, रा.से.यो. जिल्हा समन्ययक डॉ. सविता कुलकर्णी, कार्यक्रम अधिकारी डॉ. किरण रणदिये, प्रा. नितीन लगड, एन.सी.सी ऑफिसर लेफ्टनंट प्रा. धिरज देशमुख उपस्थित होते.

कार्यक्रमाच्या सुरवातीला उपस्थितांपी संवाद साधताना डॉ. शंतनु जगदाळे यांनी रक्तदान हे सर्वात मोठे कार्य असून विद्यार्थ्यांनी रक्तदान करावे असे आवाहन केले. महाविद्यालयाचे प्राचार्य डॉ. पंढीत शेळके यांनी विद्यार्थ्यांनी रक्तदान शिबीराला दिलेला प्रतिसाद पाहून त्यांचे कौतुक केले. यावेळी 60 विद्यार्थ्यांनी रक्तदान केले. यामध्ये विद्यार्थी, प्राध्यापक, प्राध्यापकेतर सेवक यांचा समावेश होता. यानंतर रक्तदान केलेल्या विद्यार्थ्यांना उपस्थित मान्यवरांच्या हस्ते प्रशस्तिपत्रक देण्यात आले. तसेच महाविद्यालयातील प्राध्यापक व इतर सेवकांची आरोग्य तपासणी करण्यात आली. यावेळी 80 लोकांची आरोग्य तपासणी करण्यात आली. युनिकेक्षर हेल्थ सेंटरचे डॉ. जितेंद्र दोश, डॉ. भाग्यश्री कांबळे, डॉ.सविता दुधाणे यांनी त्यांच्या सहकान्याच्या सहकार्यांने आरोग्य तपासणी केली.