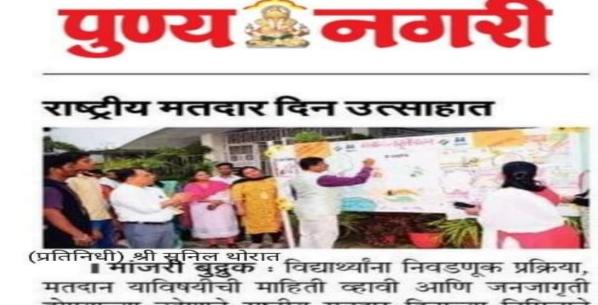

ावी असे आवाहन त्यांनी केले. यानंतर श्री राजेश कानस्कर यांनी विद्यार्थ्यांचे विद्यार्थ्यांना राष्ट्रीय मतदार दिनाच्या शुभेच्छा दिल्या तसेच मतदान जागती झालं दालन ही चांगली कल्पना असून त्या विद्यार्थ्यांचे कौतुक केले. विद्यार्थ्यांच्या संख्येनुसार आपण महाविद्यालयात नोंदणी शिबिर आयोजित करू शकतो असे त्यांनी यावेळी सांगितले. यानंतर श्री राजेश कानसकर यांच्या हस्ते मतदान जागृती दालनाचे उद्घाटन करण्यात आले तसेच आय वोट यावर आपल्या हाताच्या ठशाने आणि सहीने संमती दर्शविण्यात आली. कार्यक्रमाचे आभार प्रदर्शन प्रा. नितीन लगड यांनी केले. या कार्यक्रमाचे नियोजन उपप्राचार्य डॉक्टर शुभांगी औटी प्रा. अनिल जगताप, डॉ. सविता कुलकर्णी प्रा. नितीन लगड प्रा. गौरव शेलार यांनी महाविद्यालयाचे प्राचार्य डॉक्टर नितीन घोरपडे यांच्या मार्गदर्शनाखाली केले

#### 'Lokashahichi Bhinti' Democracy Wall: News

Date: 25/01/2023



होण्याच्या उद्देशाने राष्ट्रीय मतदार दिनाच्या निमित्ताने महाविद्यालयात मतदान शपथ तसेच मतदानजागृती दालनाचे उदघाटन करण्यात आले. यासाठी प्रमुख पाहुणे म्हणून नायब तहसीलदार राजेश कानसकर उपस्थित होते. तसेच महाविद्यालयाचे प्राचार्य नितीन घोरपडे, उपप्राचार्य शुभांगी औटी प्रा. अनिल जगताप राष्ट्रीय सेवा योजना जिल्हा समन्वयक डॉ. सविता कुलकर्णी, प्रा. नितीन लगड, प्रा. गौरव शेलार तसेच राष्टीय सेवा योजना स्वयंसेवक उपस्थित होते. कार्यक्रमाच्या सुरुवातीला डॉ. सविता कुलकर्णी यांनी विद्यार्थ्यांना मतदारनोंदणी करण्यासाठी सहभाग घ्यावा असे सांगितले. महाविद्यालयाचे प्राचार्य डॉ. नितीन घोरपडे यांनी विद्यार्थ्यांशी संवाद साधताना भारत हा मोठा लोकशाही असलेला देश असन मतदान हा त्याचा पाया आहे. विद्यार्थ्यांनी याचा विचार करावा, ज्यांनी सतरा वर्षे सहा महिने पूर्ण केले आहेत त्यांनी नोंदणी करावी असे आवाहन त्यांनी केले.