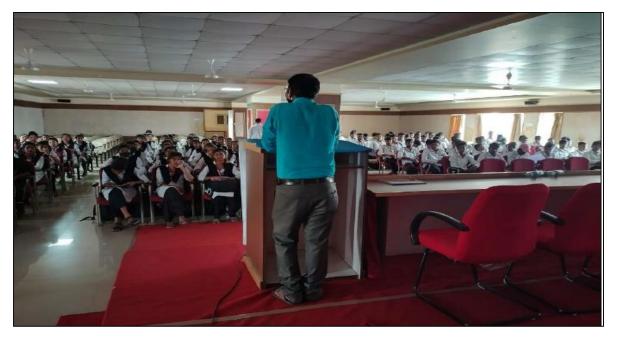

# Pune District Education Association's Annasaheb Magar Mahavidvalava

Hadapsar, Pune-411 028 Ph. : 020-26990376

पुणे जिल्हा शिक्षण मंडळ अण्णासाहेब मगर महाविद्यालय हडपसर राष्ट्रीय सेवा योजना सीपीआर प्रशिक्षण

#### सूचना

महाविद्यायलयातील सर्व विद्यार्थ्यांना सूचित करण्यात येते की राष्ट्रीय सेवा योजना आणि रोटरी क्लब हडपसर यांच्या संयुक्त वतीने दि. 6 ऑक्टोबर 2022 रोजी सकाळी 10.30 वा. सीपीआर (CPR) प्रशिक्षणाचे आयोजन करण्यात आले आहे. प्रसिध्द हृदयरोगतज्ञ डॉ. हसमुख गुजर या विषयावर उपस्थितांना मार्गदर्शन करणार आहेत. यामध्ये हृदयविकाराचा झटका आलेल्या व्यक्तिचे हृदयाचे ठोके पूर्नस्थितीमध्ये आणण्यासाठी केल्या जाणा–या प्राथमिक उपचारांचे प्रशिक्षण विद्यार्थ्यांना देण्यात येणार आहे. तरी राष्ट्रीय सेवा योजनेमध्ये सहभागी सर्व विद्यार्थ्यांनी दि. 6 ऑक्टोबर 2022 रोजी सकाळी 10.30 वा. कॉमर्स हॉलमध्ये उपस्थित रहावे.