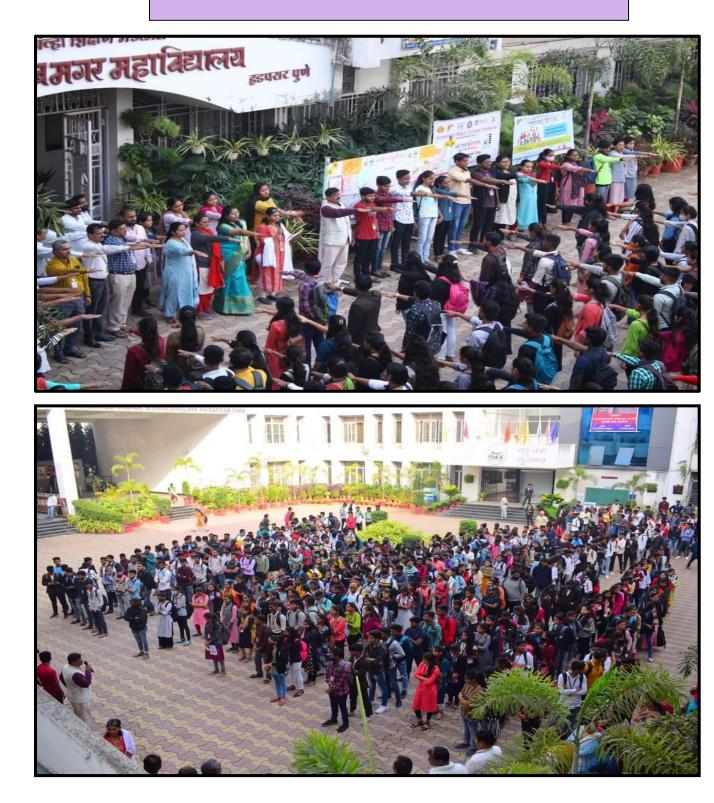

अण्णासाहेब मगर महाविद्यालयात सावित्रीबाई फुले पुणे विद्यापीठ राष्ट्रीय सेवा योजना, क्रीडा विभाग यांच्या संयुक्त विद्यमाने आयोजित हडपसर ते रायरेश्वर या सायकल रॅलीचे आयोजन केले आहे. या रॅलीमध्ये अण्णासाहेब मगर महाविद्यालय व परिसरातील इतर महाविद्यालयातील ५० विद्यार्थी व १० शिक्षक सहभागी झाले आहेत. या सायकल रॅलीचा शुभारंभ आंतरराष्ट्रीय खेळाडू अल्ट्रामॅन (फ्लोरिडा अमेरिका) दशरथ जाधव यांच्या हस्ते व आयर्न मॅन डॉ. शंतनू जगदाळे यांच्या उपस्थितीत झाला. या प्रसंगी देविदास होले, रणधीर टकले, वैभव पिलाणे, महाविद्यालयाचे प्राचार्य डॉ नितीन घोरपडे उपस्थित होते.