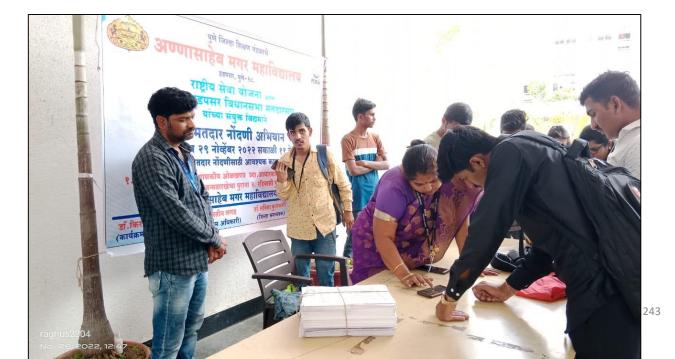

## Students Exchange Program (Biju Patnaik College, Odisha)

ओरिसामधील संस्कृती, भाषा, खाद्य पदार्थ, निसर्ग, पर्यावरण,पपर्यटन स्थळे,माणसं यांचं निरीक्षण करा. आपल्याकडील या गोष्टींचा तुलनात्मक अभ्यास करा. सहलीचा आनंद घ्या पण तुम्ही विद्यार्थी महाराष्ट्राचे प्रतिनिधीत्व करत आहात हे लक्षात ठेवा. महाराष्ट्र राज्याला मोठा सांस्कृतिक व ऐतिहासिंक वारसा आहे. प्रवासात तिथल्या पर्यावरणाला हानी पोहचेल अशी कृती करू नका. प्लास्टिंकचा वापर वापर टाळा. तिथल्या बारीकसारीक बाबींच्या नॉदी तुमच्या डायरीत करा. या प्रवासाचा अभ्यासपूर्ण अहवाल तयार करा. असे आवाहन सावित्रीबाई फुले पुणे विद्यापीठाच्या व्यवस्थापन परिषदेचे सदस्य राजेंद्र शिंगणापुरकर यांनी केले.