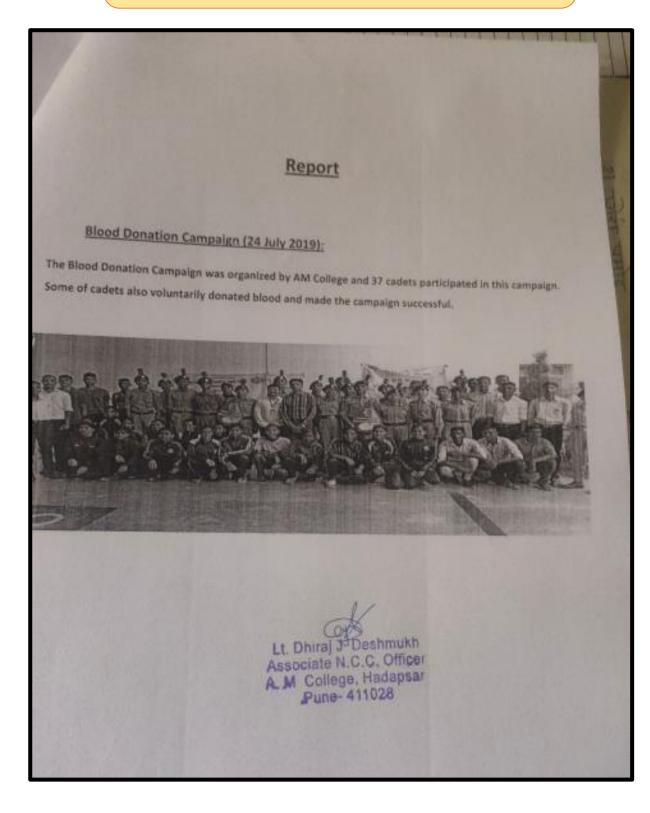

# 'Blood Donation' Camp Report Date: 24/07/2020

#### रक्तदान व आरोग्य शिबीर

पुणे जिल्हा शिक्षण मंडळाचे अध्यक्ष मा. अजितदादा पवार यांच्या वाढदिवसानिमित्त अण्णासाहेब मगर महाविद्यालय हडपसर येथे राष्ट्रीय सेवा योजना यांच्या वतीने स्क्तदान शिबीर व राष्ट्रीय छात्र सेनेच्या वतीने आरोग्य शिबीराचे आयोजन करण्यात आले होते. आर. जी. घोलप मेमोरियल ब्लड बॅंक आणि थालसेमिया सेंटरच्या सहकार्याने रक्तदान पिबीर आणि युनिकेअर हेल्थ सेंटरच्या वतीने आरोग्य शिबीराचे आयोजित करण्यात आले होते. यावेळी प्रमुख पाहुणे डॉ. शंतनु जगदाळे महाविद्यालयाचे प्राचार्य डॉ. पंडीत शेळके, उपप्राचार्य डॉ. भाऊसाहेब बेंदे, व्होकेशनल कोर्सचे उपप्राचार्य प्रा. अनिल जगताप, रा.से.यो. जिल्हा समन्ययक डॉ. सविता कुलकर्णी, कार्यक्रम अधिकारी डॉ. किरण रणदिये, प्रा. नितीन लगड, एन.सी.सी ऑफिसर लेफ्टनंट प्रा. धिरज देशमुख उपस्थित होते.

कार्यक्रमाच्या सुरवातीला उपस्थितांपी संवाद साधताना डॉ. शंतनु जगदाळे यांनी रक्तदान हे सर्वात मोठे कार्य असून विद्यार्थ्यांनी रक्तदान करावे असे आवाहन केले. महाविद्यालयाचे प्राचार्य डॉ. पंढीत शेळके यांनी विद्यार्थ्यांनी रक्तदान शिबीराला दिलेला प्रतिसाद पाहून त्यांचे कौतुक केले. यावेळी 60 विद्यार्थ्यांनी रक्तदान केले. यामध्ये विद्यार्थी, प्राध्यापक, प्राध्यापकेतर सेवक यांचा समावेश होता. यानंतर रक्तदान केलेल्या विद्यार्थ्यांना उपस्थित मान्यवरांच्या हस्ते प्रशस्तिपत्रक देण्यात आले. तसेच महाविद्यालयातील प्राध्यापक व इतर सेवकांची आरोग्य तपासणी करण्यात आली. यावेळी 80 लोकांची आरोग्य तपासणी करण्यात आली. युनिकेक्षर हेल्थ सेंटरचे डॉ. जितेंद्र दोश, डॉ. भाग्यश्री कांबळे, डॉ.सविता दुधाणे यांनी त्यांच्या सहकान्याच्या सहकार्यांने आरोग्य तपासणी केली.

या कार्यक्रमाचे नियोजन ठॉ. सविता कुलकर्णी, प्रा. नितीन लगठ, ठॉ. किरण रणदिवे, प्रा. धिरज देश्मुख यांनी महाविद्यालयाचे प्राचार्य ठॉ. पंठीत रेळके यांच्या मार्गदर्शनाखाली आणि तेजस गाठे, संतोष पवार, सुशिल निकम, अमर सकपाळ, अशोक कुठके, सायली यांच्या सहकार्याने करण्यात आले. 'Blood Donation' Camp Report Date: 24/07/2020