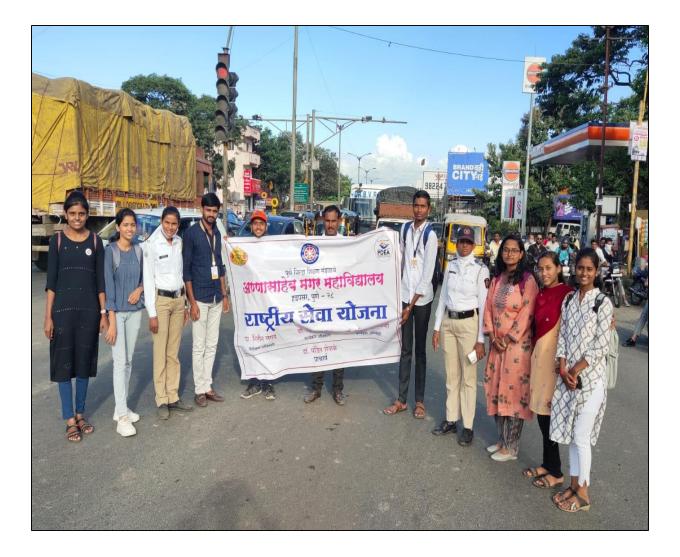

#### **'Tree Plantation' at Magarpatta City**

#### Attendance

#### Date: 22/7/2022

| Sr.<br>No | Name                       | Class      | Mobile Number | Sign      |
|-----------|----------------------------|------------|---------------|-----------|
| 24        | Pendhore Ashurlash         | F.J. bcom  | 930958335     | there p   |
| 25        | Sabale Chaitanya           | F.Y B.com  | 8856069937    | to        |
| 26        | pujari minakshi            | F.X. B.Com | 93 59 676426  | Defuit-   |
| 27.       | Samiksha D. Ovhal          | F.Y.B.Com  | 8766741162    | Samikat   |
| 28.       | Kunjir Rohan Bajirao       | FYBISC     | 70583750 82   | hijuk     |
| 29.       | Thowre Karon Ramknish      | na FYBSC   | 7058315762    | CROP      |
| 30.       | Nibrad Piguel Manchas      | FYBSC      | 9890397435    | legente   |
| 31.       | Ouhard Divy a Digamber     | F.Y.BSC    | 8421738751    | 01        |
| 32.       | Lande Divya Suchi          | FYBSC      | 965756069     | Bande     |
| 33        | Mone Shreys surplian       |            | 9112927452    | 200 me    |
| 34        | Bendergade vonska sukhader | Fy. BCOVO  | 8605153596    | One,      |
| 25        | Hogod HamoataD             | S.Y. Acom  | 766638345     | The       |
| 36        | Vilat H. Jaday             | It B.Com   | 887954662A    | Chifeeles |
| 37        | Sural Das.                 | Ft. Brom   | 8805953273    | Sharey    |
| 36)       | Vicky H. Sizsat.           | S.+B.com   | \$888743012   | 1854      |
| 39        | rongre stusti              | F.Y. BSC   | 7350121900    | the       |

#### 'Tree Plantation' at Magarpatta City Photograph

Date: 22/7/2022

'Tree Plantation' at Magarpatta City

Report

Date: 22/7/2022

#### वृक्षारोपण

महाराष्ट्र विधानसभा विरोधी पक्षनेते आणि पुणे जिल्हा शिक्षण मंडळाचे अध्यक्ष मा. श्री. अजितदादा पवार यांच्या वाढदिवसानिमित्त अण्णासाहेब मगर महाविद्यालयाच्या राष्ट्रीय सेवा योजना, राष्ट्रीय छात्र सेना आणि विद्यार्थी विकास मंडळ यांच्या वतीने वृक्षारोपणाचा कार्यक्रम आयोजित करण्यात आला होता. या कार्यक्रमाासाठी आमदार मा. श्री. चेतन तुपे, मा. उपमहापौर श्री. निलेशदादा मगर, नगरसेवक सौ. हेमलताताई मगर, डॉ. शंतनू जगदाळे, श्री. प्रशांत घुले, श्री. विक्रम जाधव, सौ. संजीवनी जाधव, महाविद्यालयाचे प्राचार्य डॉ. पंडित शेळके, उपप्राचार्य डॉ. प्रशांत मुळे, प्रा. अनिल जगताप, डॉ. सविता कुलकर्णी, डॉ. धीरज देशमुख, डॉ. एन.डी. पवार, प्रा. अनिता गाडेकर, डॉ. वंदना सोनवले तसेच महाविद्यालयातील वरिष्ठ व कनिष्ठ महाविद्यालयातील शिक्षक आणि विद्यार्थी उपस्थित होते.

कार्यक्रमाच्या सुरवातीला प्रास्ताविक करताना महाविद्यालयाचे प्राचार्य डॉ. पंडित शेळके यांनी वृक्षारोपणाची गरज सांगून महाविद्यालयातील विद्यार्थी या वृक्षांचे संगोपन व संवर्धन करण्यास सदैव तत्पर राहतील अशी खात्री दिली. यानंतर श्री. निलेशदादा मगर यांनी उपस्थित विद्यार्थ्यांचे व शिक्षकांचे कौतुक केले. अशा प्रकारे सहकार्य लाभले तर वृक्षारोपणाचे अनेक उपक्रम घेता येतील अशी आशा त्यांनी व्यक्त केली. आमदार श्री. चेतन तुपे यांनी आपले मनोगत व्यक्त करताना वनस्पतींची गरज सांगताना जर पृथ्वीवरील झाडे नष्ट झाली तर काही दिवसांनी ग्लोबल वॉर्मिंगमुळे सागराच्या पाण्याची पातळी वाढेल आणि अनेक बेटे पाण्याखााली जातील. त्यामुळे वृक्षारोपणाची गरज असल्याचे त्यांनी सांगितले.